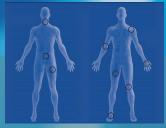

#### Areas of application

Opton therapy has proven itself effective for various kinds of pain, inflammation, and traumatic musculoskeletal system conditions.