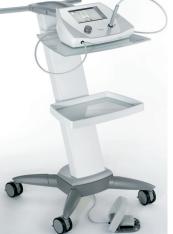

### Laser applicator

The laser light is applied via a flexible, easy-to-position applicator.

Picture shows optional accessories

Picture shows optional accessories

Zimmer MedizinSysteme GmbH Junkersstraße 9 89231 Neu-Ulm, Germany Tel. +49 7 31. 97 61-291 Fax +49 7 31. 97 61-299 export@zimmer.de www.zimmer.de