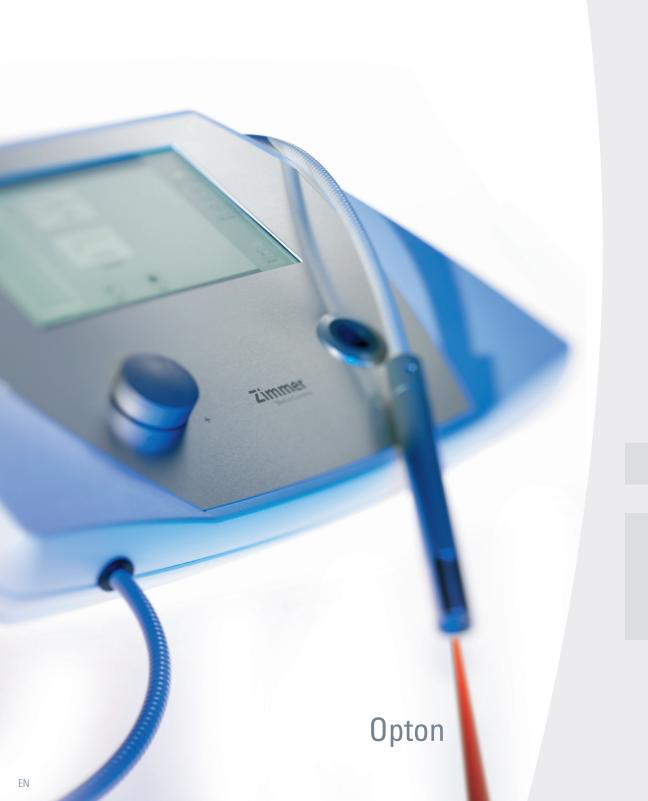

# Opton

Opton is a specially developed laser therapy system for physical medicine.

### Laser applicator

The laser light is applied via a flexible, easy-to-position applicator.

Picture shows optional accessories

Picture shows optional accessories

Zimmer MedizinSysteme GmbH Junkersstraße 9 89231 Neu-Ulm, Germany Tel. +49 7 31. 97 61-291 Fax +49 7 31. 97 61-299 export@zimmer.de www.zimmer.de