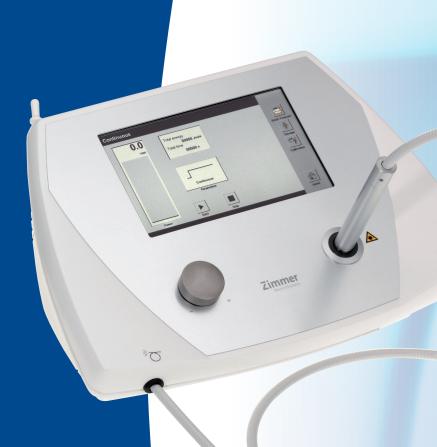

#### Opton - always there

The small, compact system is ideally suited for mobile use.

#### **Technical Data**

Laser diodes 810 nm and 980 nm wavelength

Max. 5000 mW Output power

Output power pilot beam Max. 5mW

Treatment area Min. Ø 10 mm

Modes of operation unpulsed, serial pulse, single pulse

100-230 V~, 50 Hz / 60 Hz 220V~ / 60 Hz Operating voltage

Power consumption Max. 200 VA

Type BF in accordance with EN 60601-1 Applied part

2,8 kg

Dimensions B / T / H 322 mm / 234 mm / 130 mm

Weight

Laser class 4, note special provisions