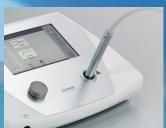

Opton is a specially developed laser therapy system for physical medicine.

#### Opton - always there

The small, compact system is ideally suited for mobile use.