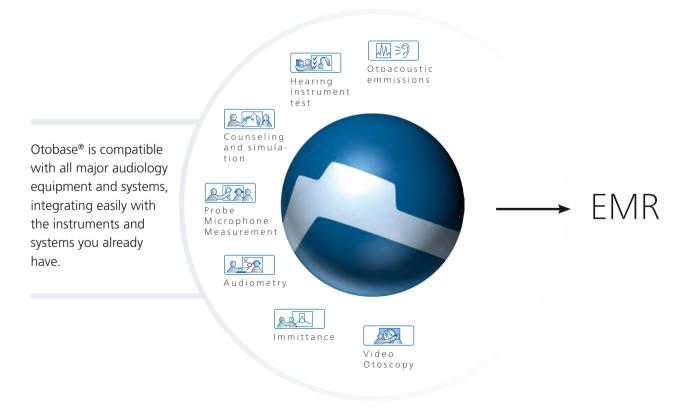

easily with the instruments and systems you already have. Otobase is modular so you pay only for what you need. Otobase can work with your existing Noah database or as a standalone database with Otosuite.

# Extending the power of integration

Each instrument from Otometrics offers unique benefits as a stand-alone solution. But it's when you choose to integrate multiple instruments that the benefits really begin to multiply. Otosuite software connects it all allowing you to transition seamlessly from video Otoscopy, to audiometry, diagnostic OAE, tympanometry, PMM and beyond.