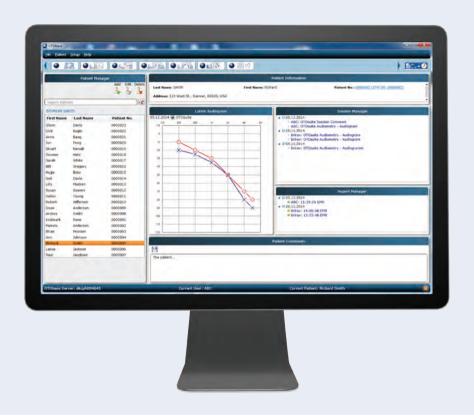

## EMR connectivity just got easier

Otobase<sup>®</sup> is a new database module that connects your audiology patient data to EMR quickly, simply and securely. Otobase is compatible with most EMR/ EHR systems and tailor-made to work with all types of audiology equipment and all major brands.

Otobase helps you to streamline manual processes, save time and improve the quality of patient care in your clinic.

- **Connect to EMR quickly.** Otobase is fast to set up and implement and easy to learn and use. If you can use Noah, you can use Otobase.
- Boost efficiency across your audiology department. Reduce data errors and manual processes. Otobase automates record-keeping so you can manage audiology patient data from one easy-to-use application. Just press save once to save patient data in both the EMR and Noah database simultaneously.
- Save time and money. Otobase is compatible with all major audiology equipment and systems, integrating