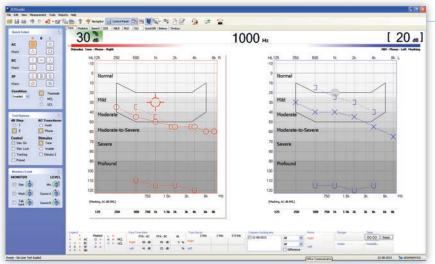

The audiometer is easy to use too. The exceptionally intuitive Otosuite® interface has an on-screen control panel and easy-to-access User Test functions that can be customized to suit individual needs. It ensures fast operation and consistently accurate results.

Various view options allow you to choose what is best for you and your patient. Go from simple to advanced view in 2 mouse clicks.

Otosuite® lets you administer your preferences easily. Make the settings once and save as User Tests for later. Share your User Tests with your colleagues and make Otosuite ensure a smooth and efficient way of working.