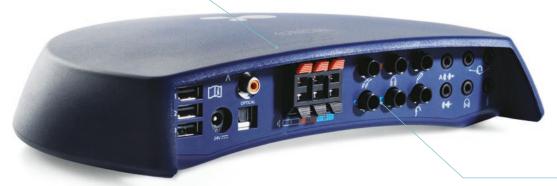

### 655g of concentrated knowledge

**Unique design:** Compact and designed to support your needs.

10 10 📗 Ü 🕲 Ū 🕲

**Under desk mounting:** Mounting the audiometer with the built-in Hi-Pro 2 under the desk helps tidy up cabling and provides convenient access to the Hi-Pro plugs.

**Connectivity:** The vast connectivity possibilities make it the natural central point of the fitting solution.

Aurical® Aud is the world's only true fitting audiometer. It integrates an audiometer, counseling tools, power amplifier, USB hub and optional Hi-Pro 2 with High Speed Mode in a modern, ultra-compact design. It's a complete, portable audiometer that offers outstanding flexibility. It is designed to fit into all kinds of environments, inside and outside your clinic.