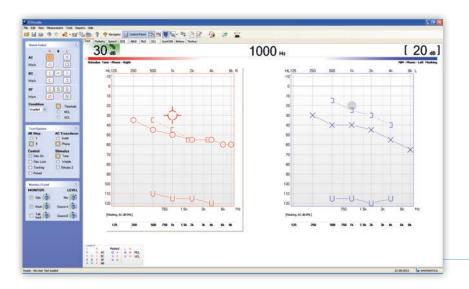

The audiometer is easy to use too. The exceptionally intuitive Otosuite® interface has an on-screen control panel and easy-to-access User Test functions that can be customized to suit individual needs. It ensures fast operation and consistently accurate results.

Various view options allow you to choose what is best for you and your patient. Go from simple to advanced view in 2 mouse clicks.

Otosuite® lets you administer your preferences easily. Make the settings once and save as User Tests for later. Share your User Tests with your colleagues and make Otosuite ensure a smooth and efficient way of working.