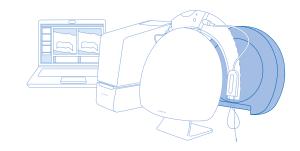

**Connectivity:** The vast connectivity possibilities make it the natural central point of the fitting solution.

Aurical® Aud is the world's only true fitting audiometer. It integrates an audiometer, counseling tools, power amplifier, USB hub and optional Hi-Pro 2 with High Speed Mode in a modern, ultra-compact design. It's a complete, portable audiometer that offers outstanding flexibility. It is designed to fit into all kinds of environments, inside and outside your clinic.

The audiometer is easy to use too. The exceptionally intuitive Otosuite® interface has an on-screen control panel and easy-to-access User Test functions that can be customized to suit individual needs. It ensures fast operation and consistently accurate results.