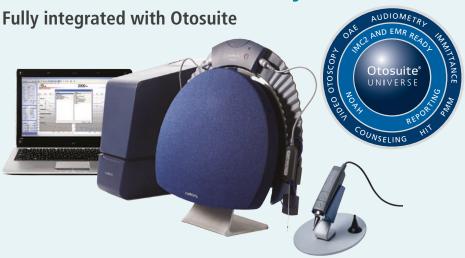

# The Aurical family

The Otosuite® software integrates all the elements of Aurical®. It's intuitive, easy to learn and easy to use. It supports the entire client journey, from diagnostics and counseling, to fitting and verification. Simple to use user test functionality ensures configurable, consistent and smooth workflows that can be customized to suit individual needs. And you work in a single software environment across modules. The result is a better fitting experience — for you and for your client.

Various view options allow you to choose what is best for you and your patient. Go from simple to advanced view in 2 mouse clicks.

Otosuite® lets you administer your preferences easily. Make the settings once and save as User Tests for later. Share your User Tests with your colleagues and make Otosuite ensure a smooth and efficient way of working.

The audiometer is easy to use too. The exceptionally intuitive Otosuite® interface has an on-screen control panel and easy-to-access User Test functions that can be customized to suit individual needs. It ensures fast operation and consistently accurate results.