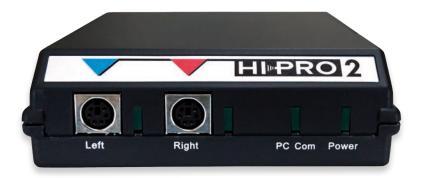

# **Boost efficiency**

One programming device covers your programming needs. Hi-Pro 2 programs all major hearing instruments. Sleek and discrete, Hi-Pro 2 comes as a space-saving stand-alone device or as an integrated part of the audiometer, Aurical® Aud. Hi-Pro 2 is also "backward" compatible, so it works with any hearing instrument that has been previously programmed by a Hi-Pro device, regardless of version.

#### PC Interface:

- Communication: USB 2.0 full speed (USB 1.1 compatible)
- USB Connector Type: "Type B" connector (on the Hi-Pro 2 unit)

#### **Power Supply:**

• The Hi-Pro 2 unit is powered from the PC USB port