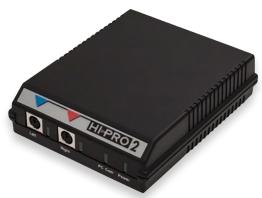

# **Boost efficiency**

One programming device covers your programming needs. Hi-Pro 2 programs all major hearing instruments. Sleek and discrete, Hi-Pro 2 comes as a space-saving stand-alone device or as an integrated part of the audiometer, Aurical® Aud. Hi-Pro 2 is also "backward" compatible, so it works with any hearing instrument that has been previously programmed by a Hi-Pro device, regardless of version.

#### PC Interface:

- Communication: USB 2.0 full speed (USB 1.1 compatible)
- USB Connector Type: "Type B" connector (on the Hi-Pro 2 unit)

#### **Power Supply:**

• The Hi-Pro 2 unit is powered from the PC USB port