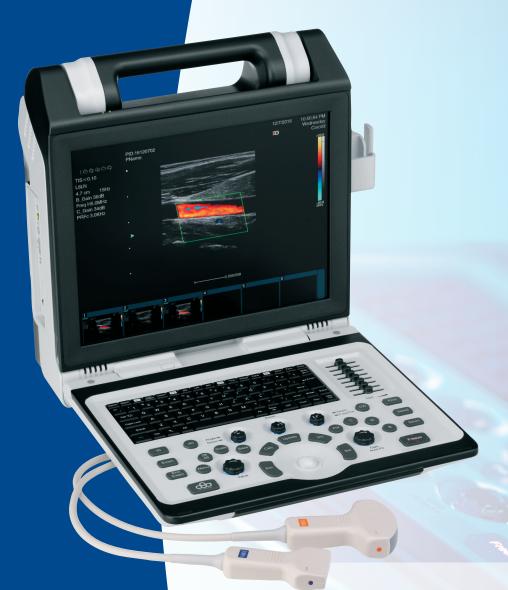

### The perfect synthesis

SonidoSmart*Plus* supports your diagnosis with unique image quality, optimised workflow, as well as reliable and intuitive operation. The integrated high-end modules, such as Fusion-THI and NanoView, enable the best image quality for the highest diagnostic reliability.

## Superior ease of use for fast and safe examinations

The user-oriented system concept with height-adjustable system carriage and background-illuminated transparent panel allows for fast and safe navigation using a single function key. This ensures maximum comfort during the examination.

#### **Technical specifications**

Display modes B / 2B / 4B image, B/Color, B/CPA, B/DPI image

PW / B/PW, B/C/PW image

B/M image

Image processing Tissue Harmonic Imaging (THI)

NanoView

Special features Automatic optimization for B and Doppler models

Monitor Integrated 15" LCD monitor

Panel with backlight, alphanumeric

Digital media Internal memory or USB memory image

Connections 2 probe connector

LAN RJ45, 2x USB, ECG input, footswitch, Video out, S-Video out, Audio in, Audio out,