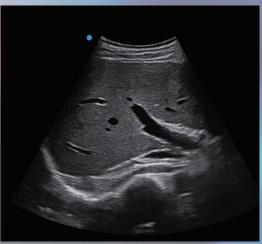

## SonidoSmartPlus is the new, portable, ultrasound system from Zimmer MedizinSysteme.

Depending on the user needs, the black /white system can be easily extanded by color and doppler. The System is perfectly suitable for the musculoskeletal ultrasound as well as for general medical use. The performance of the system makes it possible to depict tendons as well as the finest vessels in the fingertip.

### The perfect synthesis

SonidoSmart*Plus* supports your diagnosis with unique image quality, optimised workflow, as well as reliable and intuitive operation. The integrated high-end modules, such as Fusion-THI and NanoView, enable the best image quality for the highest diagnostic reliability.