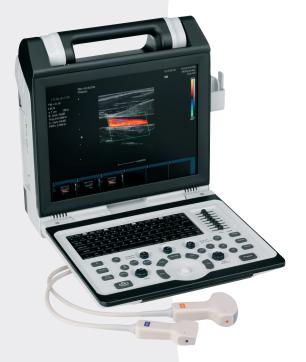

### SonidoSmart **Plus**

# Highest performance in a compact design

## SonidoSmartPlus is the new, portable, ultrasound system from Zimmer MedizinSysteme.

Depending on the user needs, the black /white system can be easily extanded by color and doppler. The System is perfectly suitable for the musculoskeletal ultrasound as well as for general medical use. The performance of the system makes it possible to depict tendons as well as the finest vessels in the fingertip.

Monitor Integrated 15" LCD monitor

Panel with backlight, alphanumeric

Digital media Internal memory or USB memory image

Connections 2 probe connector

LAN RJ45, 2x USB, ECG input, footswitch, Video out, S-Video out, Audio in, Audio out,

VGA out, Printer control port,

HDMI digital port

Power supply 100-240 V, 50/60 Hz

Dimensions W / D / H  $39 \, \mathrm{cm}$  /  $36 \, \mathrm{cm}$  /  $14,5 \, \mathrm{cm}$ 

Weight about 7,9 kg (without probes)