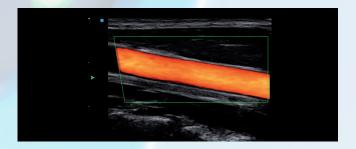

## SonidoSmartPlus is the new, portable, ultrasound system from Zimmer MedizinSysteme.

Depending on the user needs, the black /white system can be easily extanded by color and doppler. The System is perfectly suitable for the musculoskeletal ultrasound as well as for general medical use. The performance of the system makes it possible to depict tendons as well as the finest vessels in the fingertip.

#### **Technical specifications**

Display modes B / 2B / 4B image, B/Color, B/CPA, B/DPI image

PW / B/PW, B/C/PW image

B/M image

Image processing Tissue Harmonic Imaging (THI)

NanoView

Special features Automatic optimization for B and Doppler models