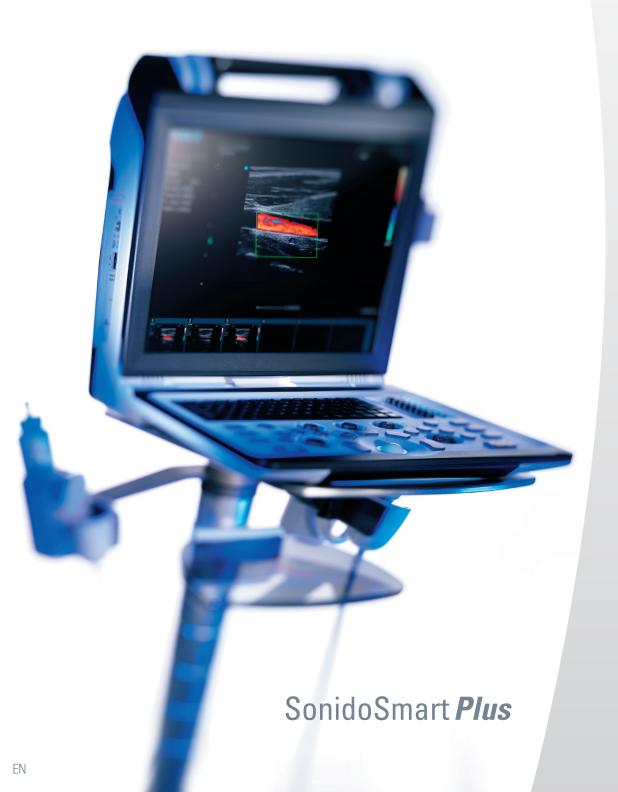

### SonidoSmart **Plus**

## SonidoSmartPlus is the new, portable, ultrasound system from Zimmer MedizinSysteme.

Depending on the user needs, the black /white system can be easily extanded by color and doppler. The System is perfectly suitable for the musculoskeletal ultrasound as well as for general medical use. The performance of the system makes it possible to depict tendons as well as the finest vessels in the fingertip.

## SonidoSmart *Plus*