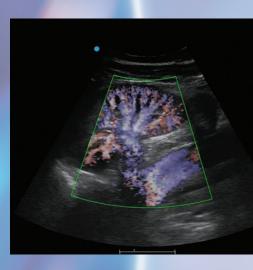

## SonidoSmartPlus is the new, portable, ultrasound system from Zimmer MedizinSysteme.

Depending on the user needs, the black /white system can be easily extanded by color and doppler. The System is perfectly suitable for the musculoskeletal ultrasound as well as for general medical use. The performance of the system makes it possible to depict tendons as well as the finest vessels in the fingertip.

### The perfect synthesis

SonidoSmart*Plus* supports your diagnosis with unique image quality, optimised workflow, as well as reliable and intuitive operation. The integrated high-end modules, such as Fusion-THI and NanoView, enable the best image quality for the highest diagnostic reliability.