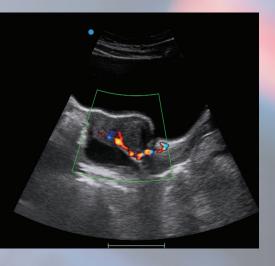

## SonidoSmartPlus is the new, portable, ultrasound system from Zimmer MedizinSysteme.

Depending on the user needs, the black /white system can be easily extanded by color and doppler. The System is perfectly suitable for the musculoskeletal ultrasound as well as for general medical use. The performance of the system makes it possible to depict tendons as well as the finest vessels in the fingertip.

### The perfect synthesis

SonidoSmart*Plus* supports your diagnosis with unique image quality, optimised workflow, as well as reliable and intuitive operation. The integrated high-end modules, such as Fusion-THI and NanoView, enable the best image quality for the highest diagnostic reliability.