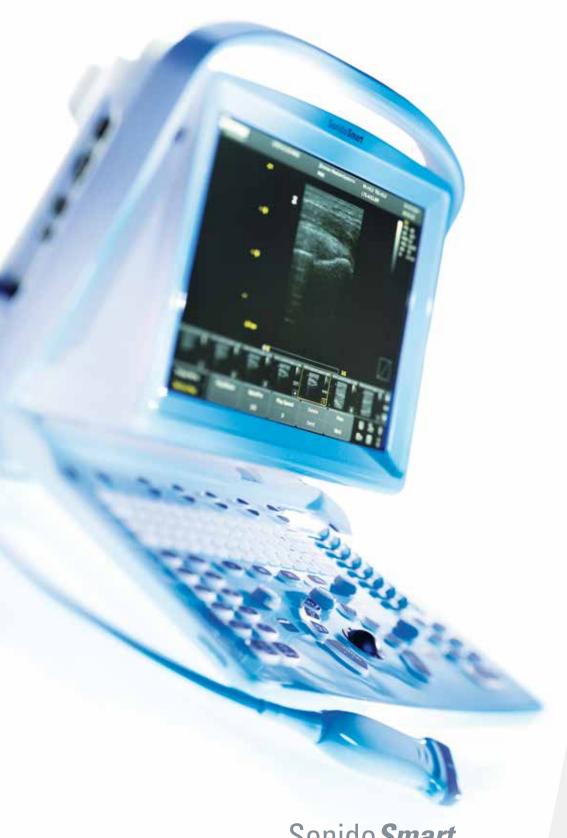

Sonido Smart

2 probe ports

3 USB ports for quick image storage

Integrated battery for up to 2 hours of independent use

12" LED Monitor Tiltable for optimum view of visibility

Softkeys - illuminated

# Mobility – for the highest standards

Sonido Smart is the new, portable, black/white ultrasound system from Zimmer MedizinSysteme. Sonido Smart combines unique image quality in its device class with maximum flexibility thanks to it compact dimensions and battery operation.