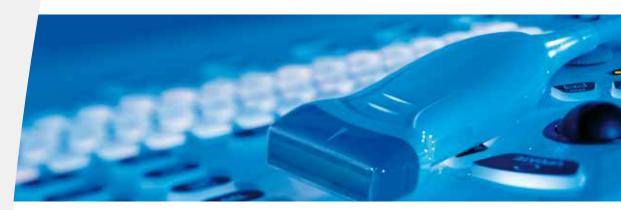

Sonido Smart

2 probe ports

3 USB ports for quick image storage

Integrated battery for up to 2 hours of independent use

12" LED Monitor Tiltable for optimum view of visibility

Softkeys - illuminated

# Mobility – for the highest standards

Sonido Smart is the new, portable, black/white ultrasound system from Zimmer MedizinSysteme. Sonido Smart combines unique image quality in its device class with maximum flexibility thanks to it compact dimensions and battery operation.