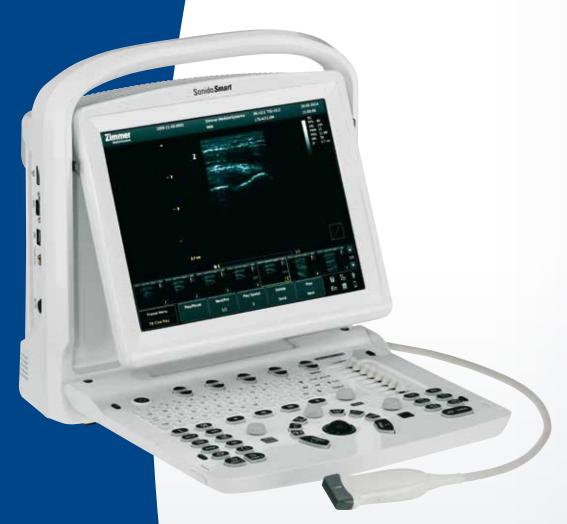

# Mobility – for the highest standards

Sonido Smart is the new, portable, black/white ultrasound system from Zimmer MedizinSysteme. Sonido Smart combines unique image quality in its device class with maximum flexibility thanks to it compact dimensions and battery operation.

# **Efficiency from the outset**

- Switch it on
- Apply sound
- Diagnose

Thanks to the intuitive operation and optimised workflow, Sonido *Smart* is ready to use in a few seconds.

#### **Technical Data**

Display types B, B/B, 4B, M, B/M

Image processing/ THI (Tissue harmonic imaging), Image enhancement SRA (Speckle reduction algorithm),

l-image™

Special Features Compound imaging, trapezoid imaging (enlarges field of view

when using the linear probe), zoom, patient database

Monitor 12" TFT LED

Control Panel Illuminated, alphanumeric

Frequency range of probes 2,5 MHz - 11 MHZ (depending on the probe used)

Ports LAN RJ45, VGA, 3 USB, foot switch, 2 probe ports,