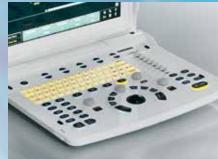

Sonido Smart

2 probe ports

3 USB ports for quick image storage

Integrated battery for up to 2 hours of independent use

12" LED Monitor Tiltable for optimum view of visibility

Softkeys - illuminated

# Mobility – for the highest standards

Sonido Smart is the new, portable, black/white ultrasound system from Zimmer MedizinSysteme. Sonido Smart combines unique image quality in its device class with maximum flexibility thanks to it compact dimensions and battery operation.