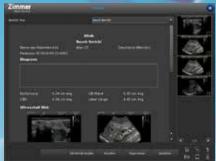

# More time thanks to process optimisation

EasyView™ image enables you to store test results and easily export images and clips in different formats.