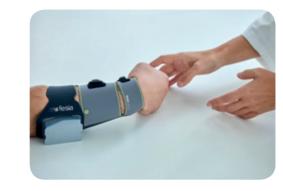

**Fesia** Grasp generates surface electrical stimulation to trigger flexion and extension of the wrist and fingers in order to regain the function of the individual's hand, his freedom and independence.

#### **GARMENTS Left & Right**

- Velcro closure
- Placement references
- Flexible
- Adopts the shape of the forearm

### **MULTI-PAD ELECTRODE**

- More natural movements
- High selectivity of stimulation
- Quick placement
- Wireless