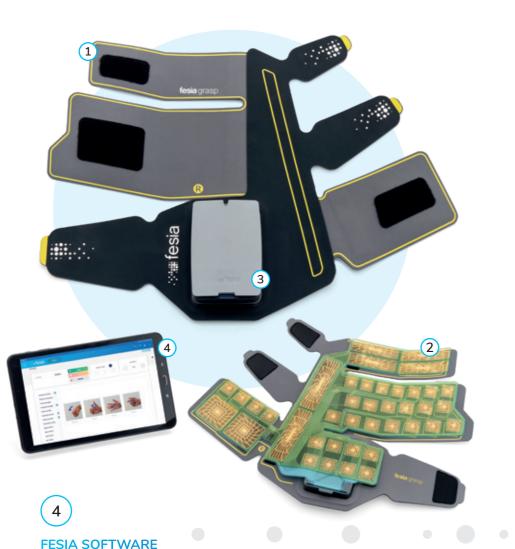

### Components

#### **GARMENTS Left & Right**

- Velcro closure
- Placement references
- Flexible
- Adopts the shape of the forearm

### **MULTI-PAD ELECTRODE**

- More natural movements
- High selectivity of stimulation
- Quick placement
- Wireless

#### **STIMULATOR**

- Full control on stimulation parameters
- Bluetooth connectivity

• • • • • • • • • •

The **Fesia** Grasp software is designed

to make the management of patients

easier and keeps close track of their

progress.