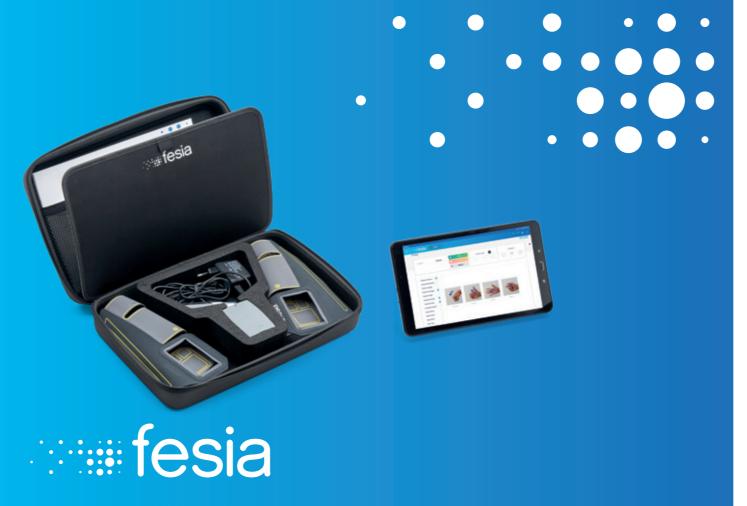

### Components

#### **GARMENTS Left & Right**

- Velcro closure
- Placement references
- Flexible
- Adopts the shape of the forearm

### **MULTI-PAD ELECTRODE**

- More natural movements
- High selectivity of stimulation
- Quick placement
- Wireless

#### **STIMULATOR**

- Full control on stimulation parameters
- Bluetooth connectivity

• • • • • • • • • •

The **Fesia** Grasp software is designed

to make the management of patients

easier and keeps close track of their