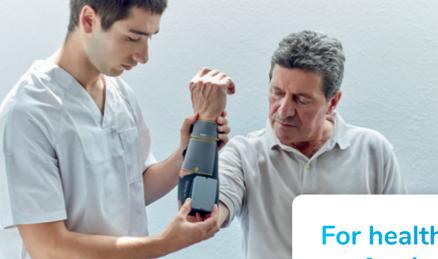

## For healthcare professionals

- Specific therapy protocols for different stages (acute, subacute and chronic)
- Wrist, hand and finger rehabilitation
- Easy-to-use system
- Setting and starting time set to the minimum
- Easy integration with other rehab systems
- Muscular atrophy and spasticity reduction
- Increases local blood circulation
- Lightweight system