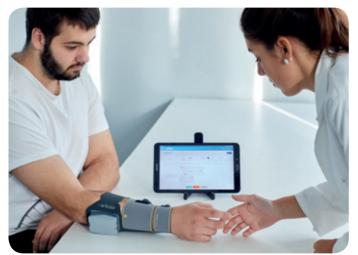

#### **STIMULATOR**

- Full control on stimulation parameters
- Bluetooth connectivity

• • • • • • • • • •

The **Fesia** Grasp software is designed

to make the management of patients

easier and keeps close track of their

progress.

## For healthcare professionals

- Specific therapy protocols for different stages (acute, subacute and chronic)
- Wrist, hand and finger rehabilitation
- Easy-to-use system
- Setting and starting time set to the minimum
- Easy integration with other rehab systems
- Muscular atrophy and spasticity reduction
- Increases local blood circulation
- Lightweight system