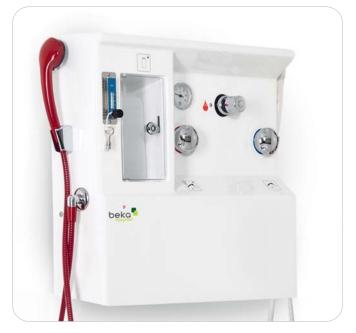

### Ideal complement to our mobile shower systems

The BEKA Hospitec shower consoles offer an ideal complement to mobile shower systems like the shower trolleys or shower and nursing chairs offered by BEKA Hospitec. An integrated thermostatic mixer allows the showering temperature to be set safely and reliably. The extra long shower hose gives a very large working range, which is especially helpful when using it with our SINA shower trolley, allowing the nurse to shower the resident all over.

#### Optional integrated disinfection system

An optional integrated disinfection system is used to disinfect the bathing and showering lifts or other showering systems to prevent cross contamination. You can use your in-house, approved concentrated disinfection fluid. A flowmeter control allows adjustment of the fluid concentration.

The BEKA Hospitec shower console offers an ideal complement to mobile shower systems. This picture shows the version DD.