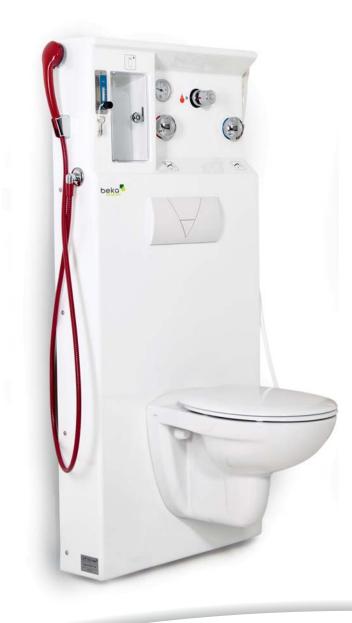

### Ideal complement to our mobile shower systems

The BEKA Hospitec shower consoles offer an ideal complement to mobile shower systems like the shower trolleys or shower and nursing chairs offered by BEKA Hospitec. An integrated thermostatic mixer allows the showering temperature to be set safely and reliably. The extra long shower hose gives a very large working range, which is especially helpful when using it with our SINA shower trolley, allowing the nurse to shower the resident all over.

The BEKA Hospitec shower console offers an ideal complement to mobile shower systems. This picture shows the version DD.