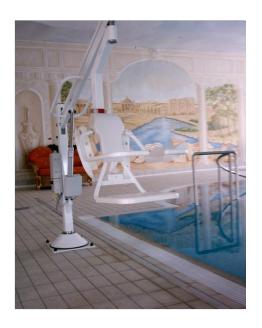

## Pool-Lift Medicare

... suitable for all types of pools

The pool-lift Medicare is completely made out of stainless steel V4A for the fixed ground erection. Strong lifting pole with extension arm. Heavyduty 24V battery-motor with shaft-box and emergency-stop. Floor-flange for insertion of lifting pole. Highquality bush-bearing, 360° turnable, with fixing-tab locations. 2-times closed ball-bearing inclusive cover caps. Height adjustment by hand switch. Fast coupling for insertion of bathing seat or sling bow.