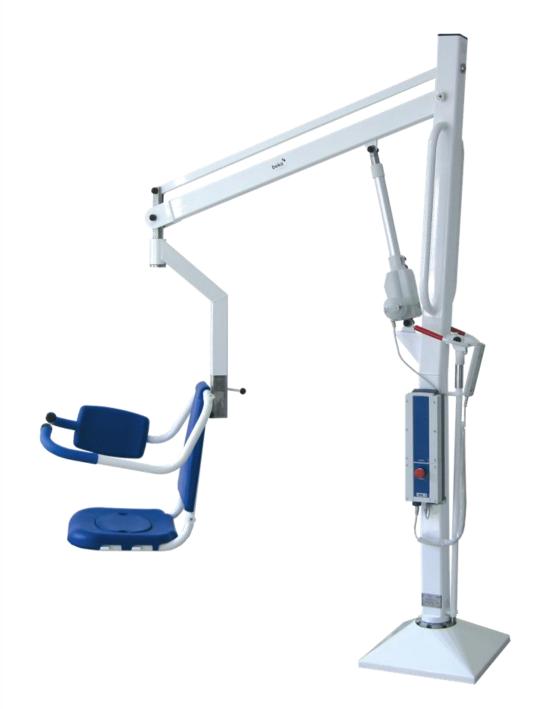

## Pool-Lift Medicare

... suitable for all types of pools

The pool-lift Medicare is completely made out of stainless steel V4A for the fixed ground erection. Strong lifting pole with extension arm. Heavyduty 24V battery-motor with shaft-box and emergency-stop. Floor-flange for insertion of lifting pole. Highquality bush-bearing, 360° turnable, with fixing-tab locations. 2-times closed ball-bearing inclusive cover caps. Height adjustment by hand switch. Fast coupling for insertion of bathing seat or sling bow.

- Constructed according to requirement profile, suitable for all types of pools
- Strong lifting pole
- 360° turnable
- Fixing-tab locations
- 2-times closed ball-bearing
- Options: bathing seat, stretcher-extension, sling bow