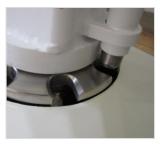

## Pool-Lift Medicare

... suitable for all types of pools

The pool-lift Medicare is completely made out of stainless steel V4A for the fixed ground erection. Strong lifting pole with extension arm. Heavyduty 24V battery-motor with shaft-box and emergency-stop. Floor-flange for insertion of lifting pole. Highquality bush-bearing, 360° turnable, with fixing-tab locations. 2-times closed ball-bearing inclusive cover caps. Height adjustment by hand switch. Fast coupling for insertion of bathing seat or sling bow.

- Constructed according to requirement profile, suitable for all types of pools
- Strong lifting pole
- 360° turnable
- Fixing-tab locations
- 2-times closed ball-bearing
- Options: bathing seat, stretcher-extension, sling bow