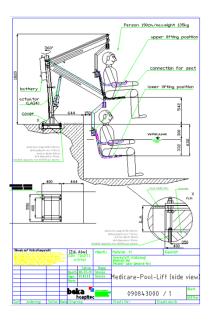

## **Technical Data**

Pool-Lift Medicare

Order-No. 090843000

Color: white, powder-coated

Electric connection 24 V battery motor incl. charging cable (110-230V)

and external charging station Patient weight: 135 kg