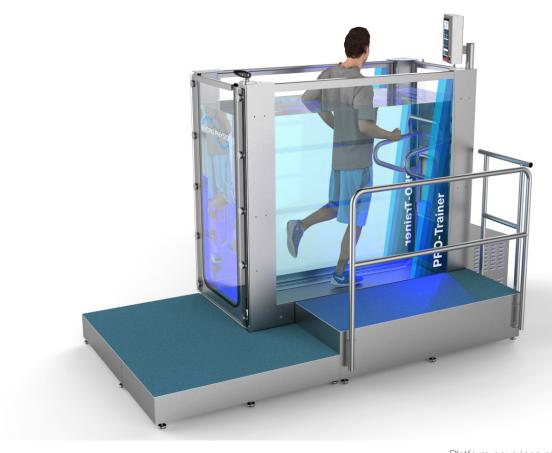

# PRO-TRAINER

## The Ultimate Hydrotherapy System For Athletes

Platform coverings may vary from illustrated. Please check colour options when ordering.

The PRO-Trainer system includes a treadmill chamber with platform (as shown), plant equipment and water storage tanks (sited in a separate plant room).

#### FEATURES

- [+] OUTWARD OPENING DOOR WITH PATENTED LATCH DEVICE
- [+] ISO 13485 COMPLIANT
- [+] MEDICAL GRADE STAINLESS STEEL CONSTRUCTION
- [+] STRUCTURAL GLASS WITH 360° MONITORING
- [+] 10" TOUCH SCREEN CONTROLS ON ADJUSTABLE SWIVEL ARM
- [+] 2 X WATER STORAGE TANKS
- [+] DUAL SPEED RESISTANCE JETS
- [+] FOLD DOWN SEATING (130kg capacity)

- [+] OPERATOR PLATFORM
- [+] CHEMICAL FEEDER
- [+] COMMERCIAL CARTRIDGE FILTRATION SYSTEM
- [+] UV FILTRATION
- [+] TREADMILL SYSTEM MONITORING
- [+] PRE-SET AND PROGRAMMABLE FUNCTION CONTROLS
- [+] POWERED TREADMILL INCLINE (8% gradient)
- [+] BLUE LED UNDERWATER LIGHTING