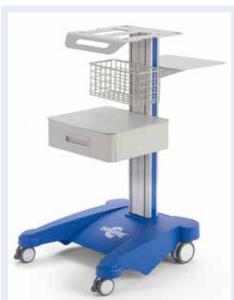

## **EL0191** WOK TROLLEY

It is a trolley with a support surface designed for use with Chinesport table top electro-medical devices. It is extremely compact and easy to handle, suitable for moving even in small spaces.

#### AC1223 DRAWER

Painted steel drawer for accessories. Dimensions (WxDxH): 40 x 36 x 12 h cm

#### AC1224 BASKET

Painted metal basket for accessories Dimensions (WxDxH): 30 x 16 x 14.5 h cm

### AC1225 SHELVE

Additional painted steel shelve Dimensions (WxDxH): 40 x 36 x 0.5 h cm

The shaped head cushion can be applied to the magneto therapy table with strap and VELCRO system. It's included in the standard supply. All padded parts of accessory AC1026 are in the same blue colour.