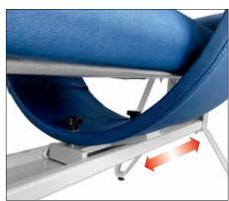

# AC1026 MAGNETO THERAPY TABLE Padded table provided with head cushion and one sliding solenoid Ø 60 cm. Dimensions: 65 x 200 x 67 h cm; Weight: 40 kg

AC1028 SOLENOID WITH CARRIAGE Additional solenoid is possible to add for a total body magneto therapy treament. Dimensions: 30 cm depth x Ø 60 cm