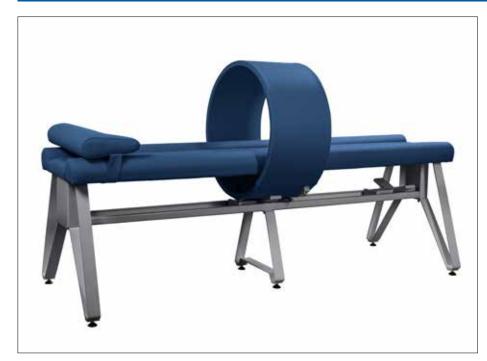

# AC1026 MAGNETO THERAPY TABLE Padded table provided with head cushion and one sliding solenoid Ø 60 cm. Dimensions: 65 x 200 x 67 h cm; Weight: 40 kg

AC1028 SOLENOID WITH CARRIAGE Additional solenoid is possible to add for a total body magneto therapy treament. Dimensions: 30 cm depth x Ø 60 cm