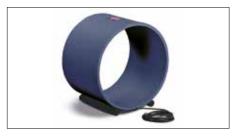

#### AC1029 PORTABLE SOLENOID - LARGE

The solenoid can be used to treat lower or upper limbs. The cylinder is portable and can not be fixed with the magneto therapy couch. Dimensions: Ø 60 x Depth 30 cm