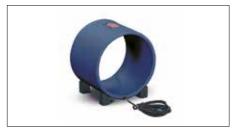

#### AC1029 PORTABLE SOLENOID - LARGE

The solenoid can be used to treat lower or upper limbs. The cylinder is portable and can not be fixed with the magneto therapy couch. Dimensions: Ø 60 x Depth 30 cm