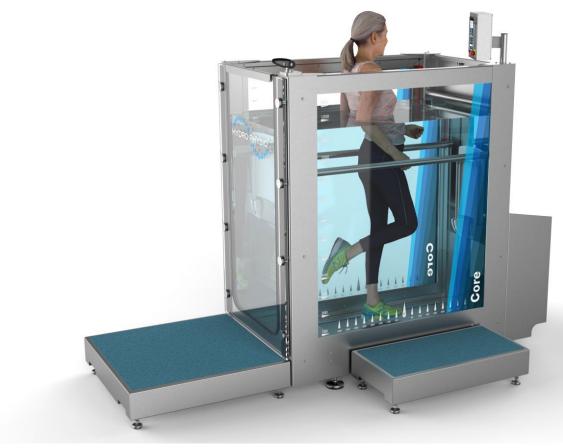

# ORE Trainer

## The New Foundation For Aquatic Therapy Treadmills

Platform coverings may vary from illustrated. Please check colour options when ordering.

The CORE Trainer system includes a treadmill chamber, plant equipment and a water storage tank (sited in separate plant room).

## **Equipment Features**

Max Water Height

Max Water Temp

5<sub>m</sub>

Speed Range

Treatment

UV & Cart

Touch Screen

Portable Devices

Record Fold Down Patient Notes Seat (130kg)

## **Additional Options**

Options

Removable Handrails

Heavy Duty Seat (200kg)

- (+) OUTWARD OPENING DOOR WITH PATENTED LATCH DEVICE
- [+] ISO 13485 COMPLIANT
- (+) MEDICAL GRADE STAINLESS STEEL CONSTRUCTION
- [+] LARGE VIEWING PANELS FOR PATIENT MONITORING
- [+] COMMERCIAL CARTRIDGE FILTRATION SYSTEM
- [+] UV FILTRATION

- [+] CHEMICAL FEEDER
- [+] STRIDE LENGTH AND WATER DEPTH INDICATORS
- [+] TREADMILL SYSTEM MONITORING
- [+] 7" TOUCH SCREEN (includes screen mirroring for portable devices & the facility to record patient notes)
- [+] FOLD DOWN SEAT (130kg capacity)

- SIDE PLATFORMS FORMATS
- NON SLIP SURFACE COLOUR OPTIONS
- [+] ACCESS RAMP

- [+] ADDITIONAL HANDRAILS (removable)
- [+] HEAVY DUTY SEAT (200kg capacity)