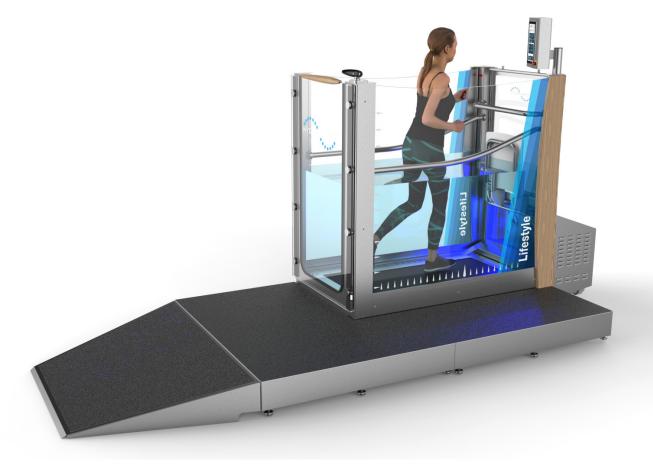

## LIFESTYLE The Ultimate Hydrotherapy System

Platform coverings may vary from illustrated. Please check colour options when ordering.

The LIFESTYLE system includes a treadmill chamber with platform and ramp (as shown), plant equipment and a water storage tank (sited in separate plant room).

## FEATURES

[+] OUTWARD OPENING DOOR WITH PATENTED LATCH [+] STRIDE LENGTH AND WATER DEPTH INDICATORS DEVICE [+] TREADMILL SYSTEM MONITORING [+] ISO 13485 COMPLIANT + 10" TOUCH SCREEN (Includes enhanced system) [+] MEDICAL GRADE STAINLESS STEEL CONSTRUCTION monitoring, pre-set and programmable function controls) [+] STRUCTURAL GLASS WITH 360° MONITORING [+] OPERATOR PLATFORM WITH ACCESS RAMP [+] CHEMICAL FEEDER [+] COMMERCIAL CARTRIDGE FILTRATION SYSTEM [+] TREADMILL INCLINE (8% gradient) [+] UV FILTRATION [+] BLUE LED UNDERWATER LIGHTING [+] DUAL SPEED RESISTANCE JETS [+] FOLD DOWN SEATING (130kg capacity)