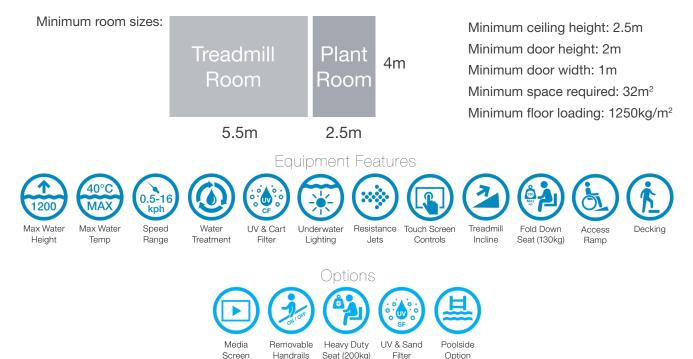

## FEATURES

[+] OUTWARD OPENING DOOR WITH PATENTED LATCH [+] STRIDE LENGTH AND WATER DEPTH INDICATORS DEVICE [+] TREADMILL SYSTEM MONITORING [+] ISO 13485 COMPLIANT + 10" TOUCH SCREEN (Includes enhanced system) [+] MEDICAL GRADE STAINLESS STEEL CONSTRUCTION monitoring, pre-set and programmable function controls) [+] STRUCTURAL GLASS WITH 360° MONITORING [+] OPERATOR PLATFORM WITH ACCESS RAMP [+] CHEMICAL FEEDER [+] COMMERCIAL CARTRIDGE FILTRATION SYSTEM [+] TREADMILL INCLINE (8% gradient) [+] UV FILTRATION [+] BLUE LED UNDERWATER LIGHTING [+] DUAL SPEED RESISTANCE JETS [+] FOLD DOWN SEATING (130kg capacity)

## OPTIONS

- [+] ADDITIONAL HANDRAILS (Removable)
- [+] HEAVY DUTY FOLD DOWN SEATING (200kg capacity)
- [+] CUSTOMISED PLATFORM
- [+] POOLSIDE VERSION
- [+] SAND FILTRATION SYSTEM (Instead of cartridge)

## TECHNICAL SPECIFICATION

Maximum load Maximum water depth Speed range Fill / empty times Temperature range Trainer dimensions (Excluding display) Complete system weight Dry Full Capacity Max distance between treadmill and plant equipment Power 250kg (550lbs) assuming 50% weight bearing in water 0 - 1200mm (48") 0.5 - 16kph (0.3 - 10mph) Approx 3½ minutes to max depth From ambient - 40°C (104°F) L 1675mm (66") x W 900mm (35") x H 1740mm (69")