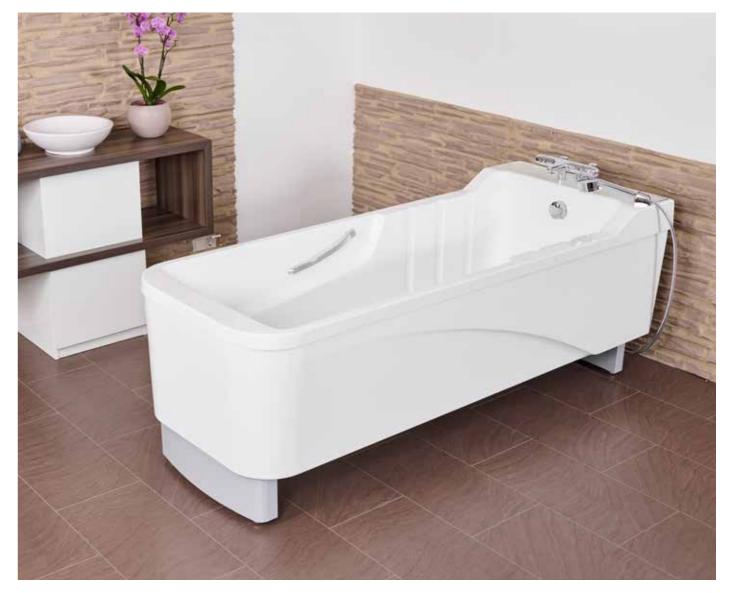

#### AVERO Motion

- Seat- and reclining tub
- Easy and safe self-entrance possible
- Extraordinary design
- ✓ Base frame is accessible from all sides
- ✓ Maximum space in shoulder and seat area

Modern seat- and reclining bath tub. Clear and soft lines determine the tub design of the AVERO Motion.

Large inside dimensions as well as the ergonomic back profile offer plenty of space and maximum bathing comfort.

While bathing or showering the resident can enjoy a full view into the room without distracting operation panel.

# Beautiful bathing experience.

Watch product video!

- Design seat- and reclining tub
- Specially shaped seat with care opening  $\checkmark$
- 1 Base frame is accessible from all sides
- Easy and safe self-entrance possible  $\checkmark$
- Maximum space in shoulder and seat area  $\checkmark$