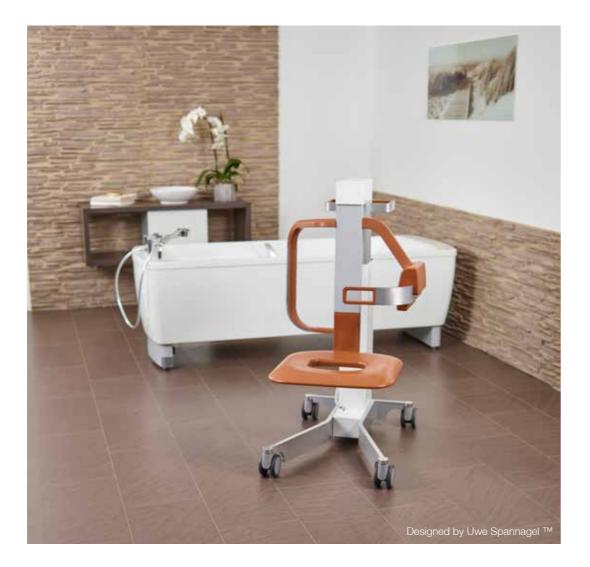

Shower and bath lift. The seat lifter EVE! is a true all-rounder. The bath lift reliably handles transfer tasks in the bathroom - in addition, EVE! can be used completely as a shower chair. The simple handling by only one caregiver, high-quality materials and the appealing design characterize the EVE!.

> 🐪 🐪 🏄

Fits in every modern care bathtub 1 100% usable as a shower chair  $\checkmark$ 1 Modern, contemporary design 1 Low entry height

> Design shower and bath lift.

Ergonomic safety handles for precise manoeuvres