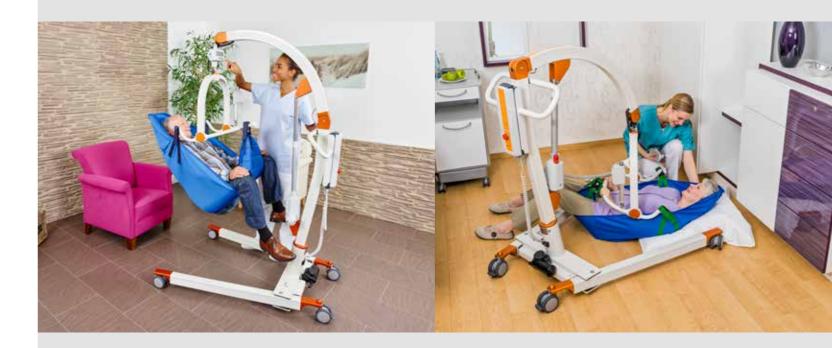

## Transfer solutions

Transfer procedures require reliable technical aids. Our active and pas-

sive lifters support caregivers and residents in safe lifting, transfer and

mobilization.

## CARLO Alu, Comfort EP 185

Effective relief in daily care.

Flexible sling hoist made of lightweight aluminum. The CARLO Alu, Comfort EP is universally applicable as a reliable sling hoist for lifting and relocating residents, but also for bathing and showering them. Thanks to innovative elements such as the electric positioning system (EPS) and the anti-rotation mechanism (ARM), residents can be precisely positioned without any effort and without causing the spreader bar to vibrate and produce unpleasant oscillations.