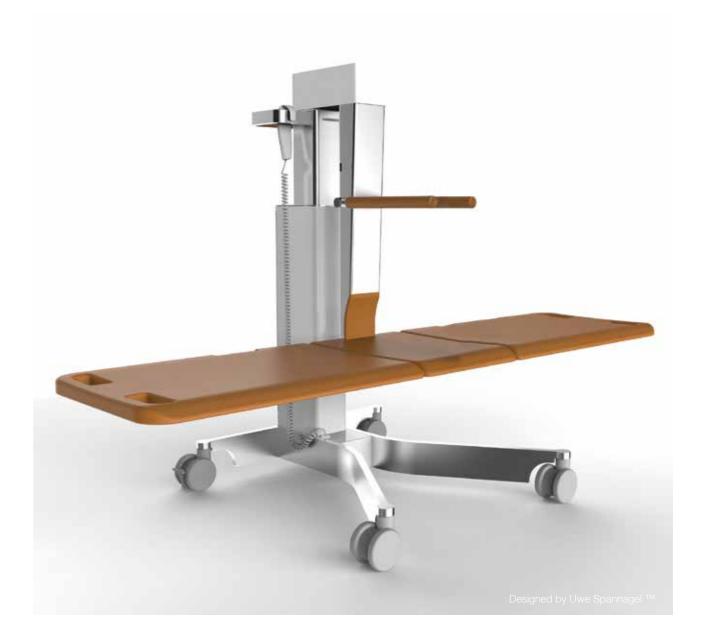

- Modern, contemporary design
- ✓ Wide, comfortable lying area
- ✓ 100% usable as a shower stretcher
- Removable PUR cover
- ✓ Low transfer height of just 48 cm
- Electrically adjustable backrest

**Modern stretcher type lift.** Safe, comfortable and modern – ADAM! can be used as a classic bath lifter as well as a shower stretcher. With its low transfer height, the wide and comfortable lying surface and the electrically adjustable backrest, ADAM! is the perfect combination of maximum functionality and unique design.