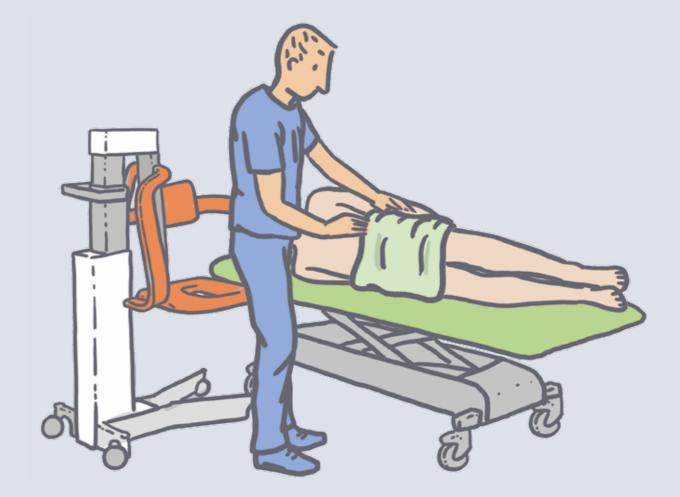

## Nursing- and care tables

Indispensable for care facilities. We develop our care tables to the hig-

hest standards of comfort for the patient as well as optimal usability by

the caregiver.

always ensured. Optional side rails provide additional security.

- Mobile and secure
- Stepless height adjustment  $\checkmark$
- Comfortable, soft and firm upholstery  $\checkmark$
- Different upholstery sizes available  $\checkmark$
- Easily accessible with care lifters  $\checkmark$

# operated version.

Mobile nursing- and care table. MONA offers a large work surface with comfortable padding and rounded edges for a safe and reliable basis in daily care. Thanks to its sturdy substructure and 4 steering wheels with brakes, the mobile care table can be effortlessly moved and securely positioned. Optionally, with an electric or hydraulic height adjustment an ergonomic working height is