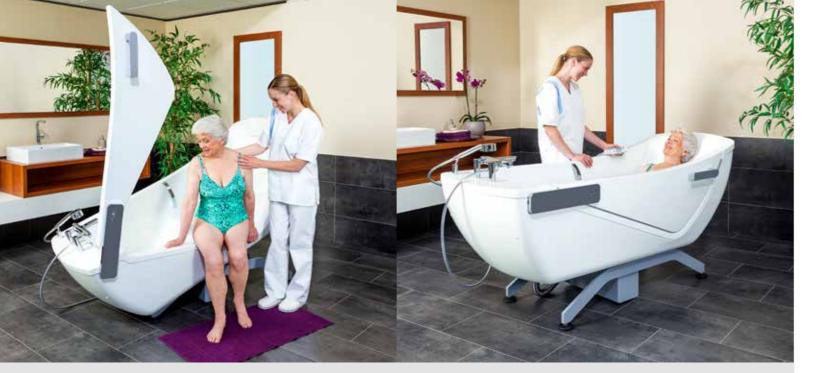

#### AVERO Motion

- Seat- and reclining tub
- Easy and safe self-entrance possible
- Extraordinary design
- ✓ Base frame is accessible from all sides
- ✓ Maximum space in shoulder and seat area

Modern seat- and reclining bath tub. Clear and soft lines determine the tub design of the AVERO Motion.

Large inside dimensions as well as the ergonomic back profile offer plenty of space and maximum bathing comfort.

While bathing or showering the resident can enjoy a full view into the room without distracting operation panel.

# Beautiful bathing experience.

Watch product video!

- Design seat- and reclining tub
- Specially shaped seat with care opening  $\checkmark$
- 1 Base frame is accessible from all sides
- Easy and safe self-entrance possible  $\checkmark$
- Maximum space in shoulder and seat area  $\checkmark$