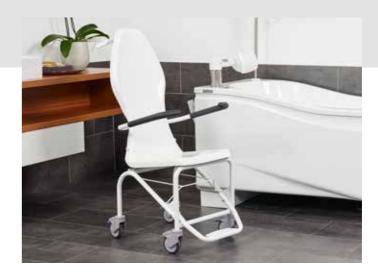

Shower and bath lift. The seat lifter EVE! is a true all-rounder. The bath lift reliably handles transfer tasks in the bathroom - in addition, EVE! can be used completely as a shower chair. The simple handling by only one caregiver, high-quality materials and the appealing design characterize the EVE!.

> 🐪 🐪 🏄

Fits in every modern care bathtub 1 100% usable as a shower chair  $\checkmark$ 1 Modern, contemporary design 1 Low entry height

> Design shower and bath lift.

Ergonomic safety handles for precise manoeuvres