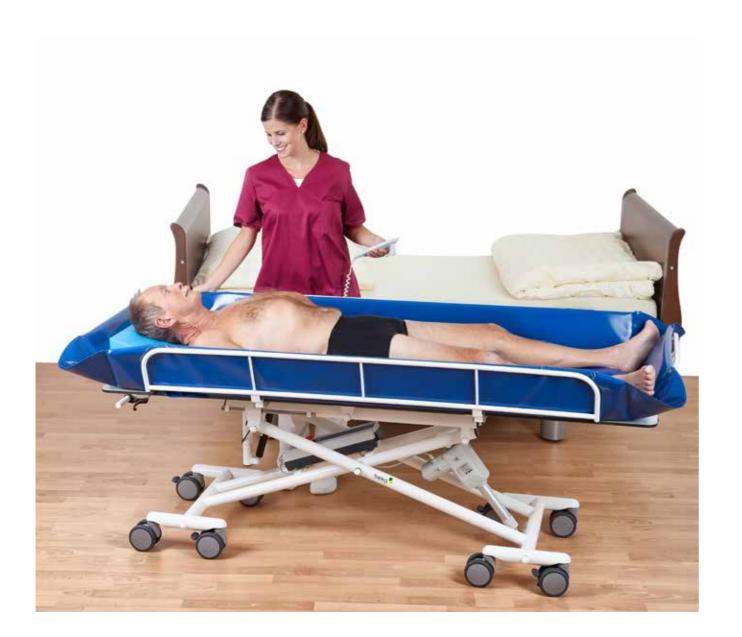

# operated version.

Mobile nursing- and care table. MONA offers a large work surface with comfortable padding and rounded edges for a safe and reliable basis in daily care. Thanks to its sturdy substructure and 4 steering wheels with brakes, the mobile care table can be effortlessly moved and securely positioned. Optionally, with an electric or hydraulic height adjustment an ergonomic working height is

- No disturbing substructure
- Electrically height adjustable
- Various table sizes available
- Adaptable to customer requirements  $\checkmark$

Standard version usable as shower stretcher Adjustable head part Electrically height adjustable Various table sizes available Foldable by gas spring  $\checkmark$ 