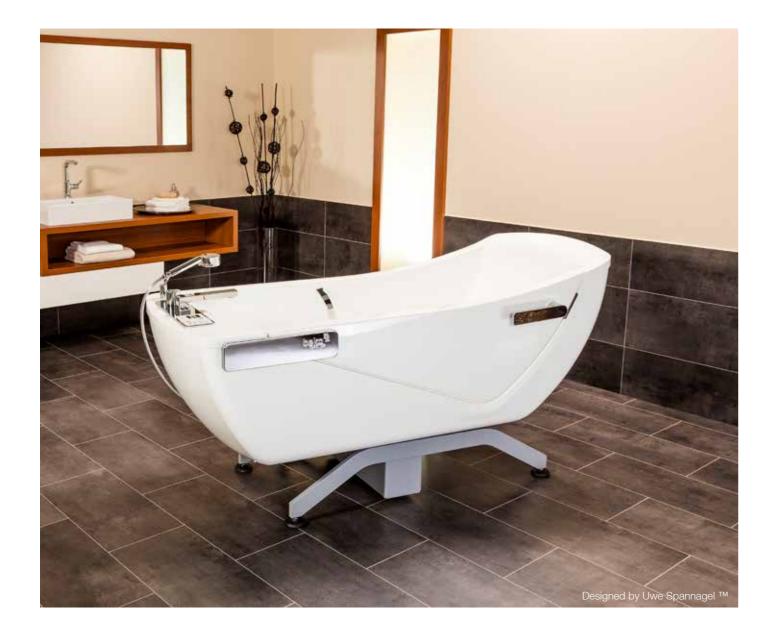

Comfortable lifting tub. The AVERO Premium plus meets all the demands of longterm and special care. Bathers appreciate the comfort that results from the ergonomic tub and the large space available.

## Functionality and design combined.

Watch product video!

- Base frame is accessible from three sides Ergonomic tub interior body  $\checkmark$
- $\checkmark$ Ergonomically lowered leg section
- $\checkmark$ More than sufficient space for the resident's shoulders