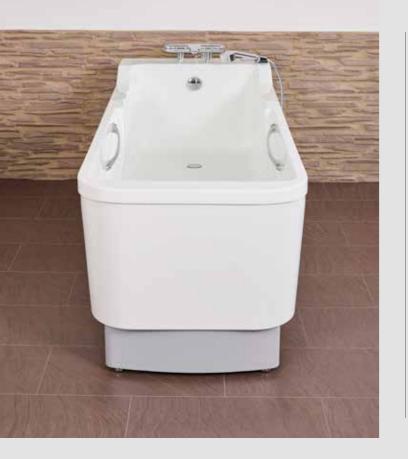

## Homely character supports wellbeing.

- Modern, elegant tub shape
- Change of viewing direction  $\checkmark$
- Ergonomic tub interior body  $\checkmark$
- Simple, timeless tub design 1
- Optional thermal disinfection

Lifting tub with homely character. The timeless tub shape fits unobtrusively in your new nursing bathroom and at the same time gives your residents, your staff and visitors the impression of a domestic surrounding. The tub can be rotated and placed in the room in such a way that the resident can look freely around the room while bathing.