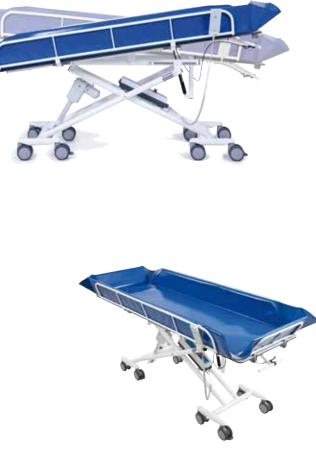

#### SINA Comfort

Universal shower trolley. The SINA Comfort offers the perfect opportunity to safely and comfortably shower people who can no longer be transferred with conventional bath and shower lifts due to their extremely limited mobility. Pleasant padding and high side rails ensure high comfort and safety. Optionally available with electric or hydraulic height adjustment. Optionally available with electric or hydraulic height adjustment.

Watch product video!

- Made of stainless steel
- Safe and comfortable showering  $\checkmark$
- Negative and positive steplessly adjustable  $\checkmark$
- Applicable for a shock position  $\checkmark$
- Space saving, suitable for every care bath