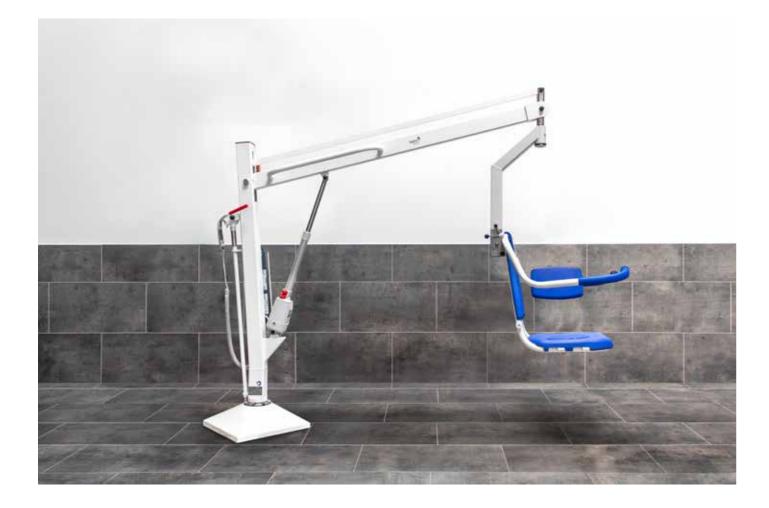

#### Pool Lifter

- High quality stainless steel construction
- Custom-made
- ✓ 360 ° plain bearing with locking points
- Quick coupling for receiving the bath seat
- Electric height adjustment by battery

**Fixed, rotatable pool lift.** The BEKA Hospitec Pool Lifter handles lifting operations safely and effortlessly thanks to its high-performance rechargeable battery motor. Flexibly 360 ° rotatable and easily adjustable by handset. Transfer processes into the pool are possible at floor level as well as in free-standing pools without any problems.

Seat optional extendable to a stretcher type seat.

#### Reliable, flexible.