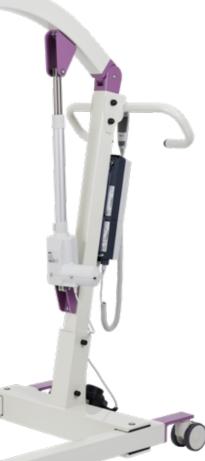

## CARLO Alu, Comfort EP 185

Effective relief in daily care.

Flexible sling hoist made of lightweight aluminum. The CARLO Alu, Comfort EP is universally applicable as a reliable sling hoist for lifting and relocating residents, but also for bathing and showering them. Thanks to innovative elements such as the electric positioning system (EPS) and the anti-rotation mechanism (ARM), residents can be precisely positioned without any effort and without causing the spreader bar to vibrate and produce unpleasant oscillations.

- Aluminum construction
- Extra light and easy to move  $\checkmark$
- 1 Electrical positioning system (EPS)
- Suitable for bathing and showering
- Other variants with lower chassis available

Anti-rotation mechanism (ARM) prevents rotation of the spreader bar