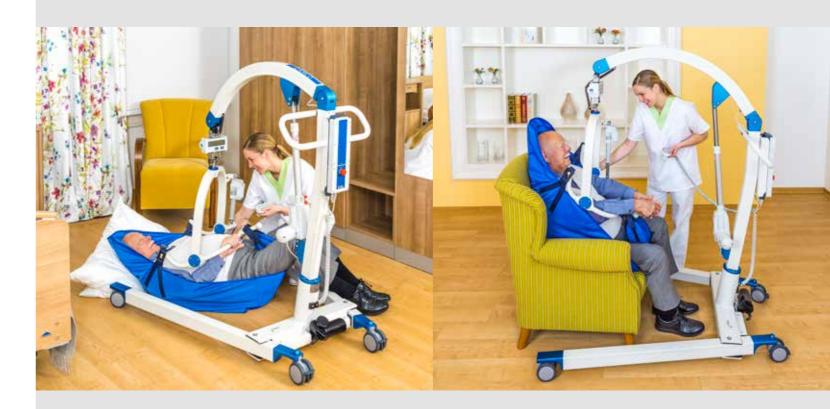

## Transfer solutions

Transfer procedures require reliable technical aids. Our active and pas-

sive lifters support caregivers and residents in safe lifting, transfer and

mobilization.

## CARLO Alu, Comfort EP 185

Effective relief in daily care.

Flexible sling hoist made of lightweight aluminum. The CARLO Alu, Comfort EP is universally applicable as a reliable sling hoist for lifting and relocating residents, but also for bathing and showering them. Thanks to innovative elements such as the electric positioning system (EPS) and the anti-rotation mechanism (ARM), residents can be precisely positioned without any effort and without causing the spreader bar to vibrate and produce unpleasant oscillations.