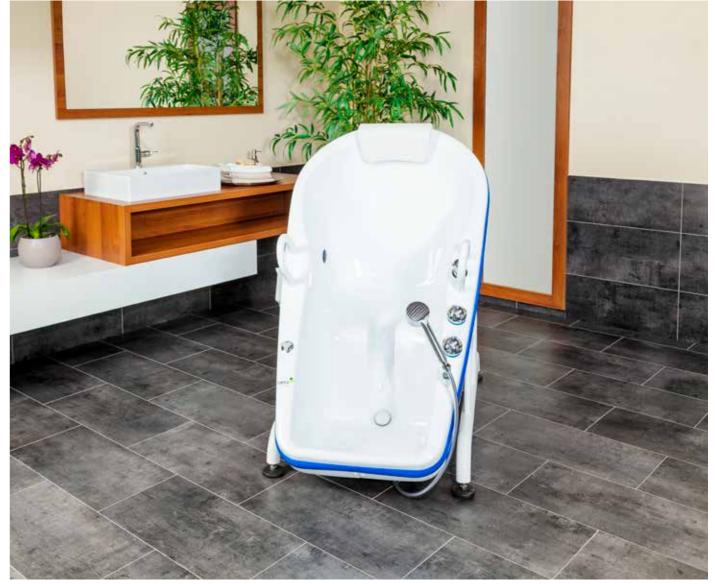

#### AVERO Motion

- Seat- and reclining tub
- Easy and safe self-entrance possible
- Extraordinary design
- ✓ Base frame is accessible from all sides
- ✓ Maximum space in shoulder and seat area

Modern seat- and reclining bath tub. Clear and soft lines determine the tub design of the AVERO Motion.

Large inside dimensions as well as the ergonomic back profile offer plenty of space and maximum bathing comfort.

While bathing or showering the resident can enjoy a full view into the room without distracting operation panel.

# Beautiful bathing experience.

Watch product video!

- Design seat- and reclining tub
- Specially shaped seat with care opening  $\checkmark$
- 1 Base frame is accessible from all sides
- Easy and safe self-entrance possible  $\checkmark$
- Maximum space in shoulder and seat area  $\checkmark$

# Unique tub design.

Modern seat- and reclining bath tub. Improve the mobility and independence of your residents with the design care bathtub AVERO Motion E. A safe self-entry is ensured by the low entrance height of the tub. While bathing or showering the resident can enjoy a full view into the room without distracting operation panel.