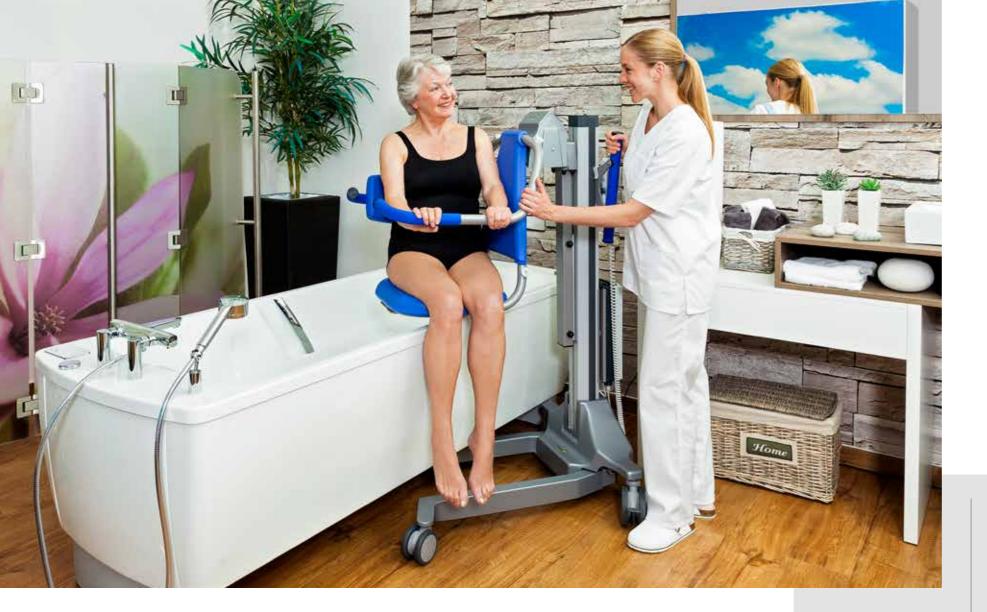

- Modern, contemporary design
- ✓ Wide, comfortable lying area
- ✓ 100% usable as a shower stretcher
- Removable PUR cover
- ✓ Low transfer height of just 48 cm
- Electrically adjustable backrest

**Modern stretcher type lift.** Safe, comfortable and modern – ADAM! can be used as a classic bath lifter as well as a shower stretcher. With its low transfer height, the wide and comfortable lying surface and the electrically adjustable backrest, ADAM! is the perfect combination of maximum functionality and unique design.