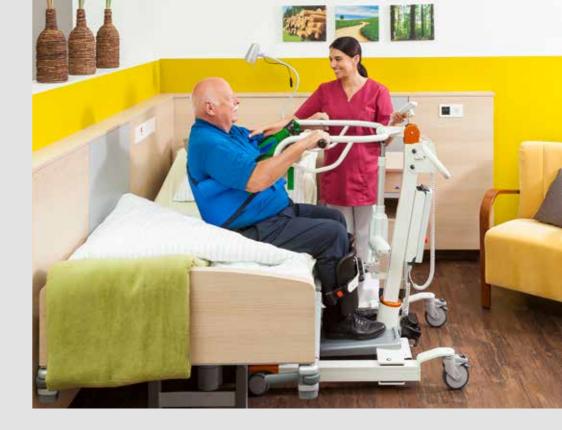

## CARLO Alu, Comfort EP 185

Effective relief in daily care.

Flexible sling hoist made of lightweight aluminum. The CARLO Alu, Comfort EP is universally applicable as a reliable sling hoist for lifting and relocating residents, but also for bathing and showering them. Thanks to innovative elements such as the electric positioning system (EPS) and the anti-rotation mechanism (ARM), residents can be precisely positioned without any effort and without causing the spreader bar to vibrate and produce unpleasant oscillations.

- Aluminum construction
- Extra light and easy to move  $\checkmark$
- 1 Electrical positioning system (EPS)
- Suitable for bathing and showering
- Other variants with lower chassis available

Anti-rotation mechanism (ARM) prevents rotation of the spreader bar