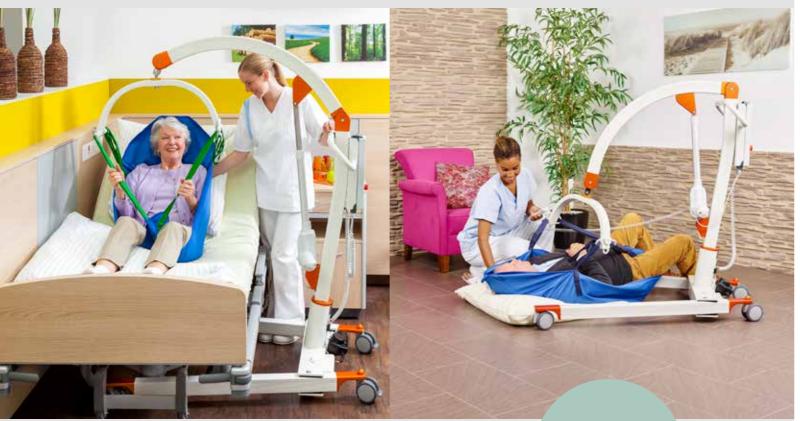

Available as 185 (capacity 185 kg) or 205 model (capacity 205 kg)

Lightweight passive lift made of high quality aluminum. The CARLO Alu, Classic 185 offers your residents a maximum of comfort and security when being transferred. The spreader bar can be lowered to the ground and safely lifts fallen inhabitants off the ground. Due to the anti-rotation mechanism (ARM) residents do not get into uncomfortable rotation during the transfer. No manual lifting by the caregiver required.

Watch product video!

- Lightweight construction
- Anti-rotation mechanism (ARM) prevents rotation of the spreader bar  $\checkmark$
- Easy and flexible to operate  $\checkmark$
- Suitable for bathing and showering  $\checkmark$
- Hand control with display of the battery status  $\checkmark$