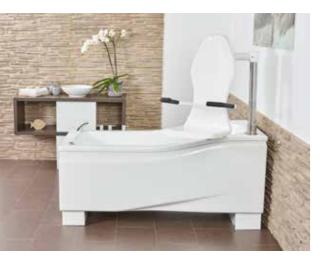

#### AVERO Motion

- Seat- and reclining tub
- Easy and safe self-entrance possible
- Extraordinary design
- ✓ Base frame is accessible from all sides
- ✓ Maximum space in shoulder and seat area

Modern seat- and reclining bath tub. Clear and soft lines determine the tub design of the AVERO Motion.

Large inside dimensions as well as the ergonomic back profile offer plenty of space and maximum bathing comfort.

While bathing or showering the resident can enjoy a full view into the room without distracting operation panel.