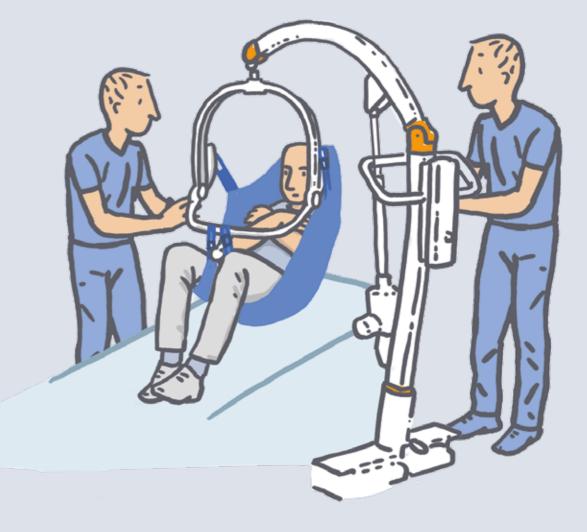

## Transfer solutions

Transfer procedures require reliable technical aids. Our active and pas-

sive lifters support caregivers and residents in safe lifting, transfer and

mobilization.

#### NORA Alu

Flexible active lift. Our NORA Alu is the ideal stand-up aid, even for smaller residents with a height of up to 1.60 m. Additional mounting bolts for the belt suspension and the height-adjustable double knee pads allow individual adjustment to the height of the body and thus a painless transfer process for residents, regardless of body size.

- ✓ Aluminum construction
- Electrically spreadable carrier frame  $\checkmark$
- Suitable for small residents
- Ergonomic lifting  $\checkmark$
- ✓ Comfortable, flexible knee pads

#### Made of high quality aluminum.