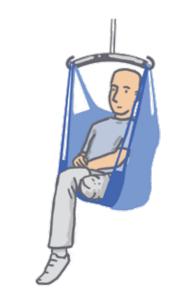

## Transfer solutions

Transfer procedures require reliable technical aids. Our active and pas-

sive lifters support caregivers and residents in safe lifting, transfer and

mobilization.

## Slings

Optimal fitting and correct application of the slings are crucial for patient

comfort.

Double safety straps for the chest area

Additionally padded chest strap

58

Transfer and sit to stand slings

Nylon / cotton blend Soft slings