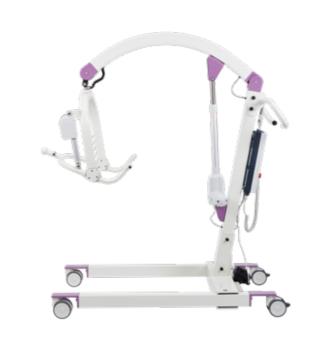

## CARLO Alu, Comfort EP 185

Effective relief in daily care.

Flexible sling hoist made of lightweight aluminum. The CARLO Alu, Comfort EP is universally applicable as a reliable sling hoist for lifting and relocating residents, but also for bathing and showering them. Thanks to innovative elements such as the electric positioning system (EPS) and the anti-rotation mechanism (ARM), residents can be precisely positioned without any effort and without causing the spreader bar to vibrate and produce unpleasant oscillations.

- Aluminum construction
- Extra light and easy to move  $\checkmark$
- 1 Electrical positioning system (EPS)
- Suitable for bathing and showering
- Other variants with lower chassis available

Anti-rotation mechanism (ARM) prevents rotation of the spreader bar