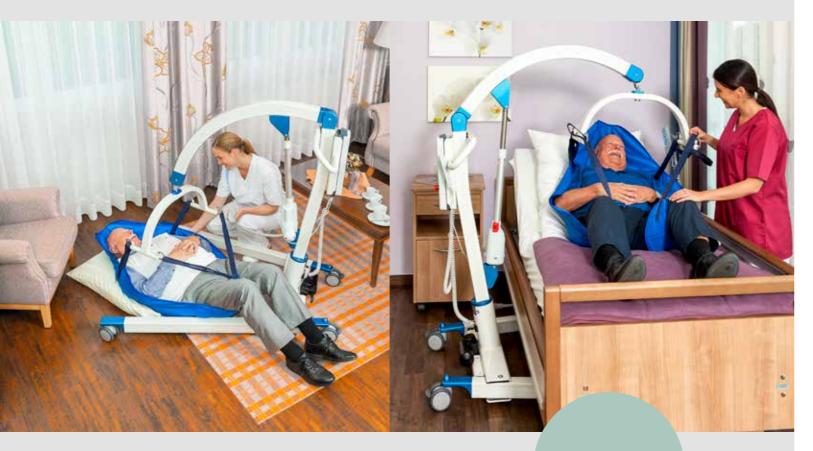

## CARLO Alu, Comfort EP 185

Effective relief in daily care.

Flexible sling hoist made of lightweight aluminum. The CARLO Alu, Comfort EP is universally applicable as a reliable sling hoist for lifting and relocating residents, but also for bathing and showering them. Thanks to innovative elements such as the electric positioning system (EPS) and the anti-rotation mechanism (ARM), residents can be precisely positioned without any effort and without causing the spreader bar to vibrate and produce unpleasant oscillations.

- Aluminum construction
- Extra light and easy to move  $\checkmark$
- 1 Electrical positioning system (EPS)
- Suitable for bathing and showering
- Other variants with lower chassis available

Anti-rotation mechanism (ARM) prevents rotation of the spreader bar