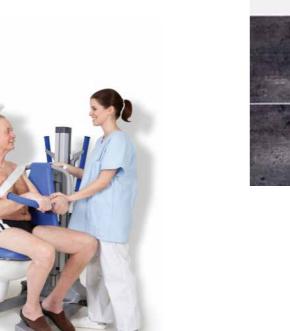

Shower and bath lift. The seat lifter EVE! is a true all-rounder. The bath lift reliably handles transfer tasks in the bathroom - in addition, EVE! can be used completely as a shower chair. The simple handling by only one caregiver, high-quality materials and the appealing design characterize the EVE!.

> 🐪 🐪 🏄

Fits in every modern care bathtub 1 100% usable as a shower chair  $\checkmark$ 1 Modern, contemporary design 1 Low entry height

> Design shower and bath lift.

Ergonomic safety handles for precise manoeuvres