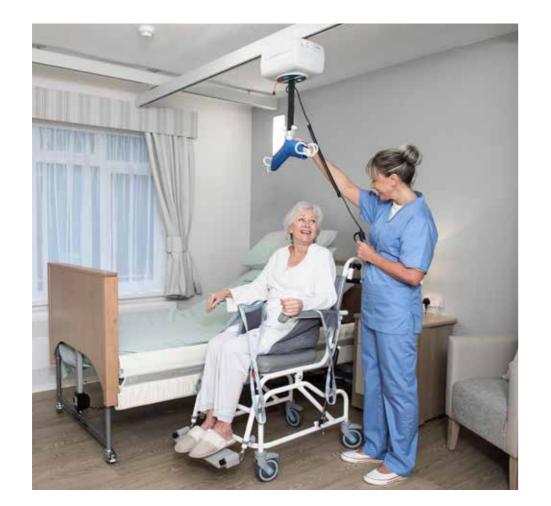

#### CARLO Air

Innovative ceiling hoist system. The CARLO Air impresses with its unique rail system, which can be adapted to almost any room layout. Limited space with narrow curves are not a problem due to the space-saving system. Since the ceiling lift automatically recharges when not in use, the CARLO Air is almost always ready for use. With a capacity of 200 kg (400 kg optional), CARLO Air meets the highest demands.

One rail system (rail can also be bent)

(traverse system)

- Back-friendly transfer
- Hand control unit with all functions
- Emergency lowering  $\checkmark$
- Integrated diagnostic system with error display  $\checkmark$

#### Individual adaptability, to almost every room layout.