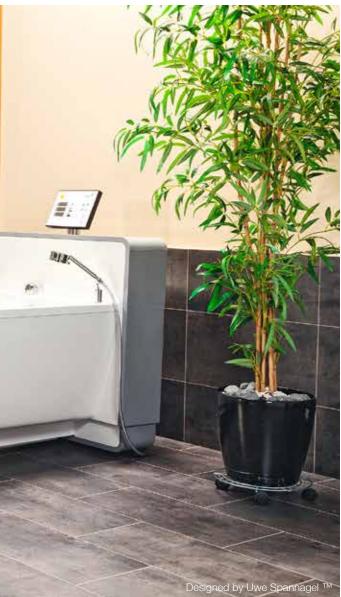

#### AVERO Motion

- Seat- and reclining tub
- Easy and safe self-entrance possible
- Extraordinary design
- ✓ Base frame is accessible from all sides
- ✓ Maximum space in shoulder and seat area

Modern seat- and reclining bath tub. Clear and soft lines determine the tub design of the AVERO Motion.

Large inside dimensions as well as the ergonomic back profile offer plenty of space and maximum bathing comfort.

While bathing or showering the resident can enjoy a full view into the room without distracting operation panel.