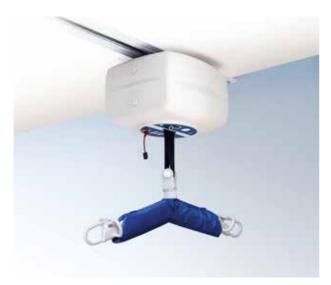

#### CARLO Air

Innovative ceiling hoist system. The CARLO Air impresses with its unique rail system, which can be adapted to almost any room layout. Limited space with narrow curves are not a problem due to the space-saving system. Since the ceiling lift automatically recharges when not in use, the CARLO Air is almost always ready for use. With a capacity of 200 kg (400 kg optional), CARLO Air meets the highest demands.

One rail system (rail can also be bent)

(traverse system)

- Back-friendly transfer
- Hand control unit with all functions
- Emergency lowering  $\checkmark$
- Integrated diagnostic system with error display  $\checkmark$

#### Individual adaptability, to almost every room layout.