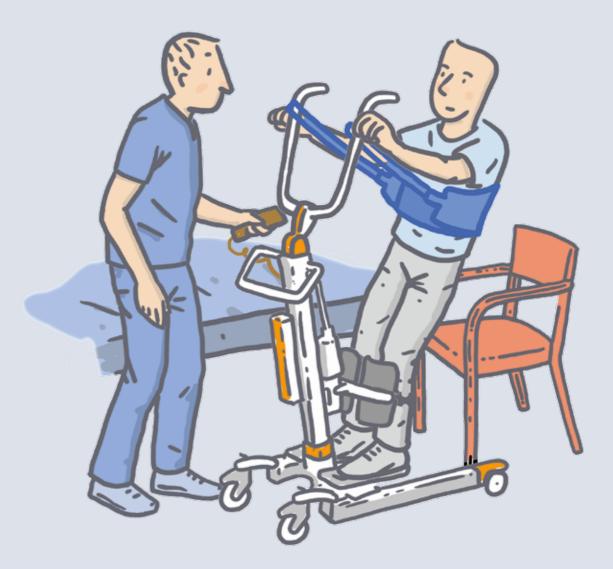

## Transfer solutions

Transfer procedures require reliable technical aids. Our active and pas-

sive lifters support caregivers and residents in safe lifting, transfer and

mobilization.

#### NORA Alu

Flexible active lift. Our NORA Alu is the ideal stand-up aid, even for smaller residents with a height of up to 1.60 m. Additional mounting bolts for the belt suspension and the height-adjustable double knee pads allow individual adjustment to the height of the body and thus a painless transfer process for residents, regardless of body size.

- ✓ Aluminum construction
- Electrically spreadable carrier frame  $\checkmark$
- Suitable for small residents
- Ergonomic lifting  $\checkmark$
- ✓ Comfortable, flexible knee pads

#### Made of high quality aluminum.