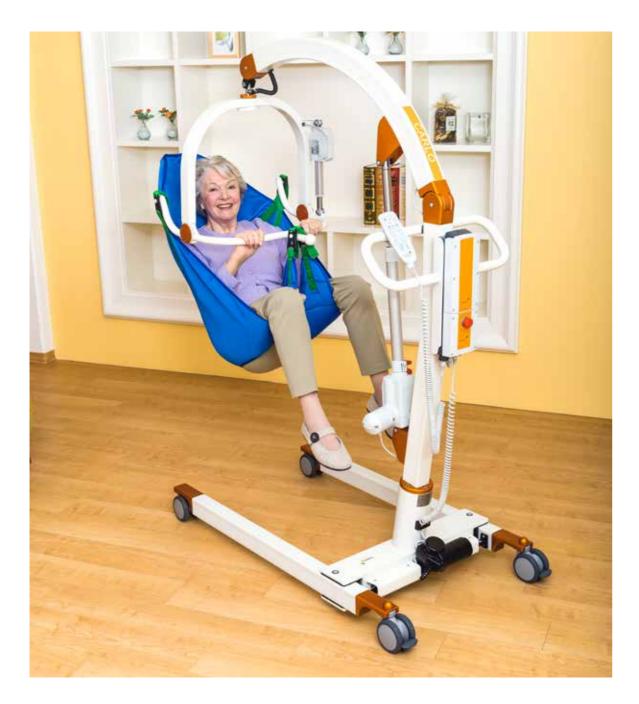

## CARLO Alu, Comfort EP 185

Effective relief in daily care.

Flexible sling hoist made of lightweight aluminum. The CARLO Alu, Comfort EP is universally applicable as a reliable sling hoist for lifting and relocating residents, but also for bathing and showering them. Thanks to innovative elements such as the electric positioning system (EPS) and the anti-rotation mechanism (ARM), residents can be precisely positioned without any effort and without causing the spreader bar to vibrate and produce unpleasant oscillations.

- Aluminum construction
- Extra light and easy to move  $\checkmark$
- 1 Electrical positioning system (EPS)
- Suitable for bathing and showering
- Other variants with lower chassis available

Anti-rotation mechanism (ARM) prevents rotation of the spreader bar