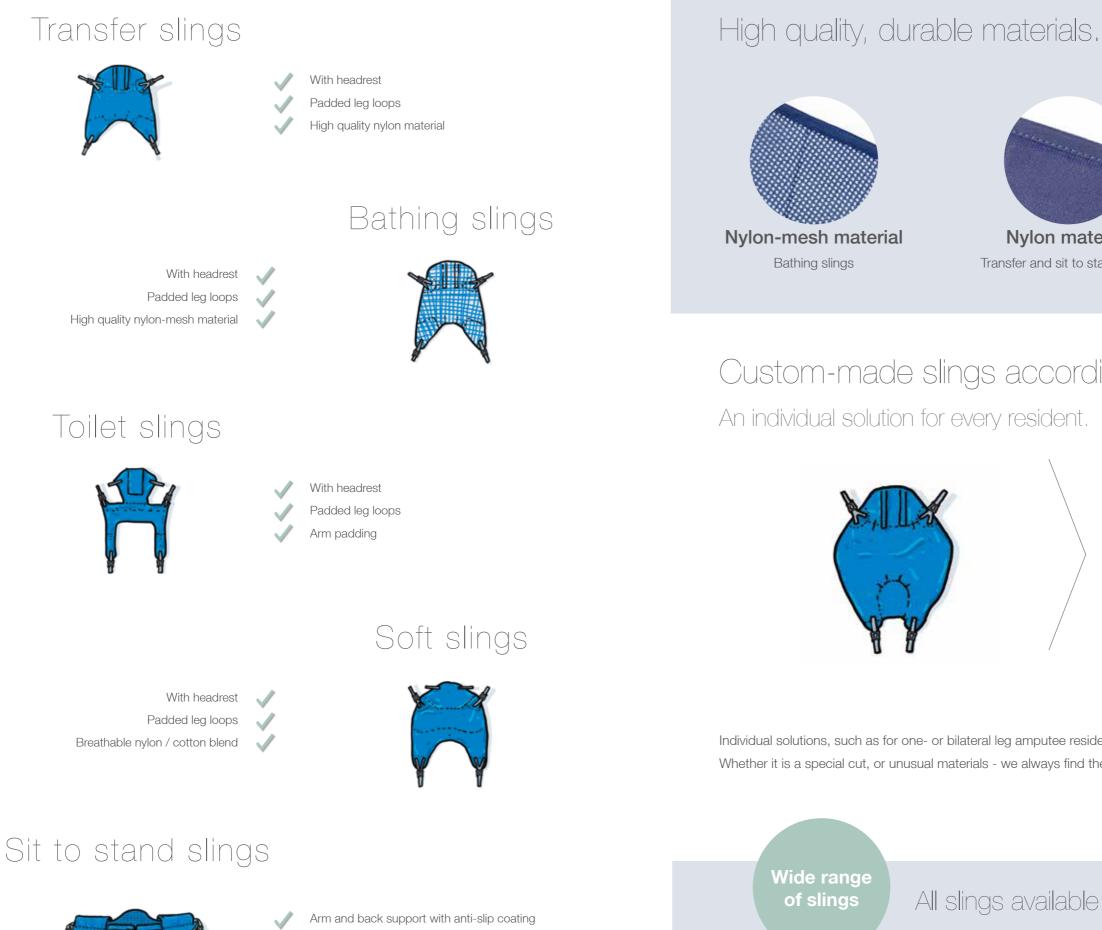

## Slings

Optimal fitting and correct application of the slings are crucial for patient

comfort.

Double safety straps for the chest area

Additionally padded chest strap

58

Transfer and sit to stand slings

Nylon / cotton blend Soft slings

#### Custom-made slings according to your needs!

Bathing slings

Wide range

of slings

Individual solutions, such as for one- or bilateral leg amputee residents, we realize after an intensive exchange with you. Whether it is a special cut, or unusual materials - we always find the perfect solution!

All slings available:

• with clip or loop suspension ○ in different sizes