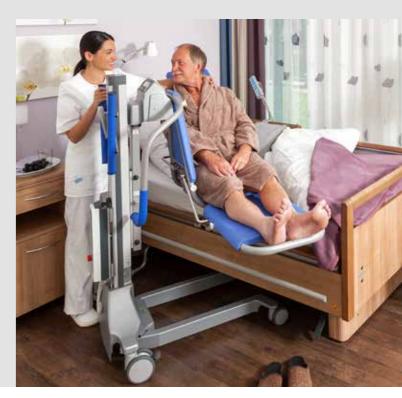

## Transfer solutions

Transfer procedures require reliable technical aids. Our active and pas-

sive lifters support caregivers and residents in safe lifting, transfer and

mobilization.

## CARLO Alu, Comfort EP 185

Effective relief in daily care.

Flexible sling hoist made of lightweight aluminum. The CARLO Alu, Comfort EP is universally applicable as a reliable sling hoist for lifting and relocating residents, but also for bathing and showering them. Thanks to innovative elements such as the electric positioning system (EPS) and the anti-rotation mechanism (ARM), residents can be precisely positioned without any effort and without causing the spreader bar to vibrate and produce unpleasant oscillations.

- Aluminum construction
- Extra light and easy to move  $\checkmark$
- 1 Electrical positioning system (EPS)
- Suitable for bathing and showering
- Other variants with lower chassis available

Anti-rotation mechanism (ARM) prevents rotation of the spreader bar