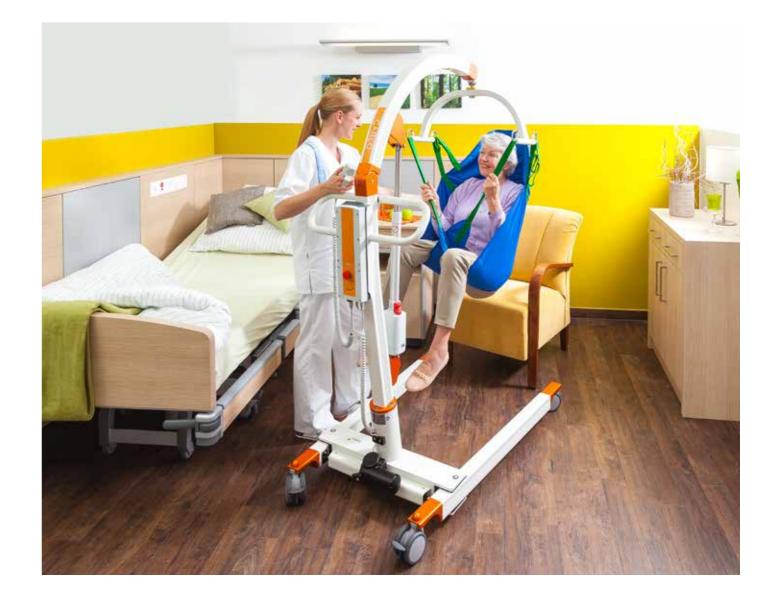

Available as 185 (capacity 185 kg) or 205 model (capacity 205 kg)

Lightweight passive lift made of high quality aluminum. The CARLO Alu, Classic 185 offers your residents a maximum of comfort and security when being transferred. The spreader bar can be lowered to the ground and safely lifts fallen inhabitants off the ground. Due to the anti-rotation mechanism (ARM) residents do not get into uncomfortable rotation during the transfer. No manual lifting by the caregiver required.

Watch product video!

- Lightweight construction
- Anti-rotation mechanism (ARM) prevents rotation of the spreader bar  $\checkmark$
- Easy and flexible to operate  $\checkmark$
- Suitable for bathing and showering  $\checkmark$
- Hand control with display of the battery status  $\checkmark$