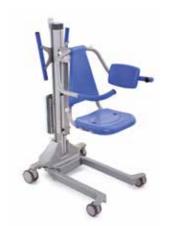

#### NORA Alu

Flexible active lift. Our NORA Alu is the ideal stand-up aid, even for smaller residents with a height of up to 1.60 m. Additional mounting bolts for the belt suspension and the height-adjustable double knee pads allow individual adjustment to the height of the body and thus a painless transfer process for residents, regardless of body size.

- ✓ Aluminum construction
- Electrically spreadable carrier frame  $\checkmark$
- Suitable for small residents
- Ergonomic lifting  $\checkmark$
- ✓ Comfortable, flexible knee pads

#### Made of high quality aluminum.