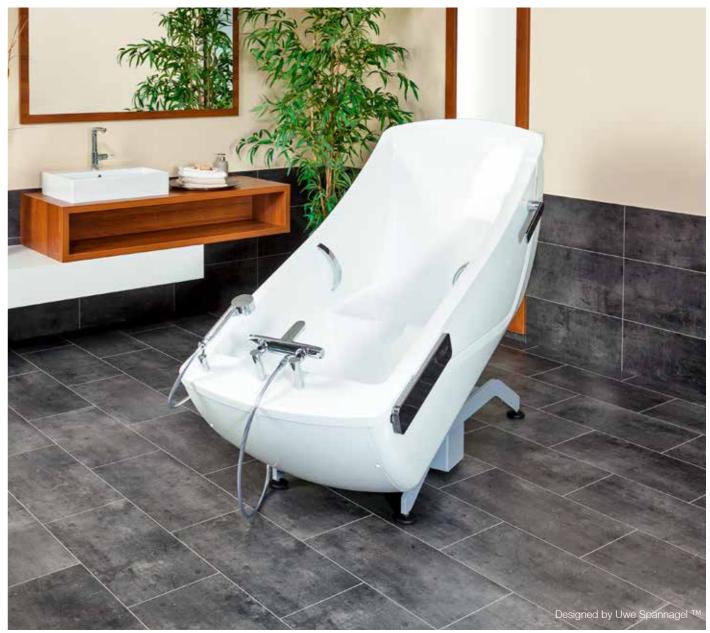

#### AVERO Motion

- Seat- and reclining tub
- Easy and safe self-entrance possible
- Extraordinary design
- ✓ Base frame is accessible from all sides
- ✓ Maximum space in shoulder and seat area

Modern seat- and reclining bath tub. Clear and soft lines determine the tub design of the AVERO Motion.

Large inside dimensions as well as the ergonomic back profile offer plenty of space and maximum bathing comfort.

While bathing or showering the resident can enjoy a full view into the room without distracting operation panel.

# Beautiful bathing experience.

Watch product video!

- Design seat- and reclining tub
- Specially shaped seat with care opening  $\checkmark$
- 1 Base frame is accessible from all sides
- Easy and safe self-entrance possible  $\checkmark$
- Maximum space in shoulder and seat area  $\checkmark$

# Unique tub design.

Modern seat- and reclining bath tub. Improve the mobility and independence of your residents with the design care bathtub AVERO Motion E. A safe self-entry is ensured by the low entrance height of the tub. While bathing or showering the resident can enjoy a full view into the room without distracting operation panel.