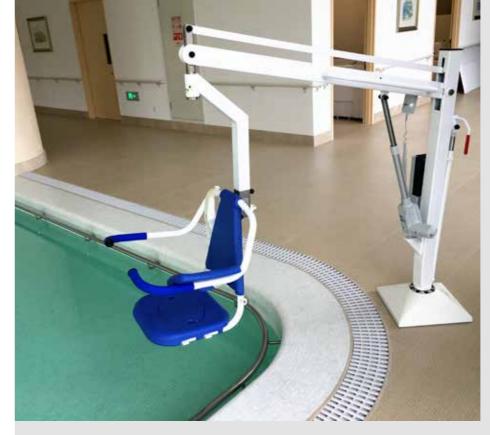

#### Pool Lifter

- High quality stainless steel construction
- Custom-made
- ✓ 360 ° plain bearing with locking points
- Quick coupling for receiving the bath seat
- Electric height adjustment by battery

**Fixed, rotatable pool lift.** The BEKA Hospitec Pool Lifter handles lifting operations safely and effortlessly thanks to its high-performance rechargeable battery motor. Flexibly 360 ° rotatable and easily adjustable by handset. Transfer processes into the pool are possible at floor level as well as in free-standing pools without any problems.

Seat optional extendable to a stretcher type seat.

#### Reliable, flexible.