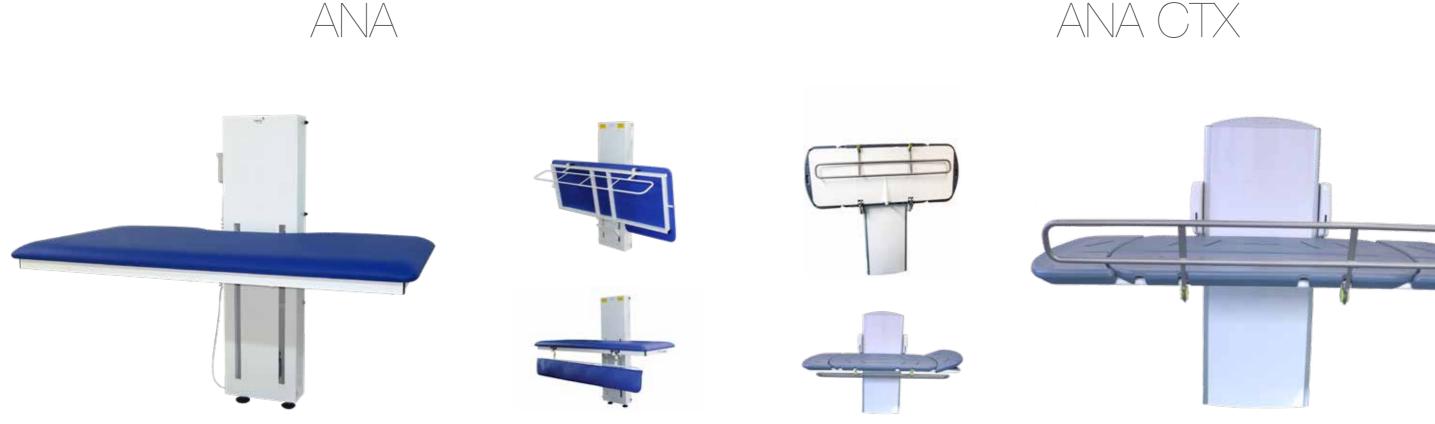

#### Optional with foldable table!

Nursing- and care table for wall mounting. The nursing table ANA does not require a substructure, thus reducing the risk of injury to children and adults. The comfortable cushion of the care table is completely moisture resistant and easy to disinfect. The nursing table upholstery is available in different sizes.

#### Usable as a shower stretcher and care table.

Nursing- and care table for wall or floor mounting. Thanks to the plastic tray with central drainage pipe, the ANA CTX can be used as a standard shower stretcher. It is optionally equipped with LED lighting and adjustable headboard and can be easily adjusted by cable remote control.