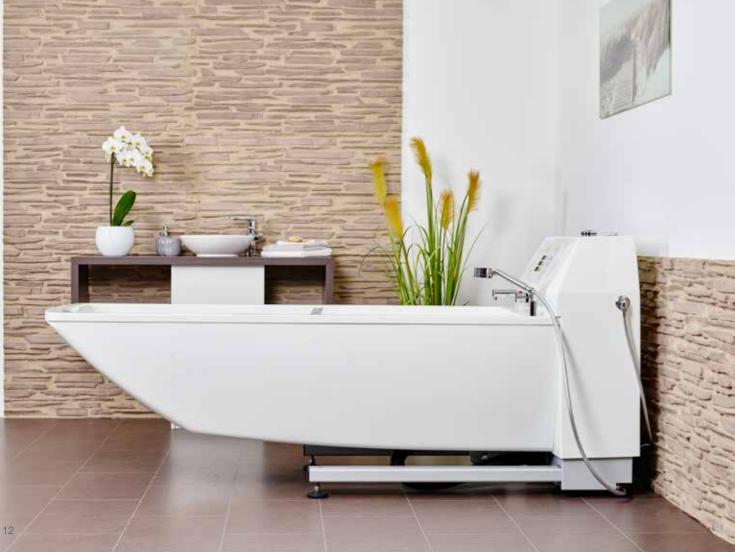

#### AVERO Motion

- Seat- and reclining tub
- Easy and safe self-entrance possible
- Extraordinary design
- ✓ Base frame is accessible from all sides
- ✓ Maximum space in shoulder and seat area

Modern seat- and reclining bath tub. Clear and soft lines determine the tub design of the AVERO Motion.

Large inside dimensions as well as the ergonomic back profile offer plenty of space and maximum bathing comfort.

While bathing or showering the resident can enjoy a full view into the room without distracting operation panel.