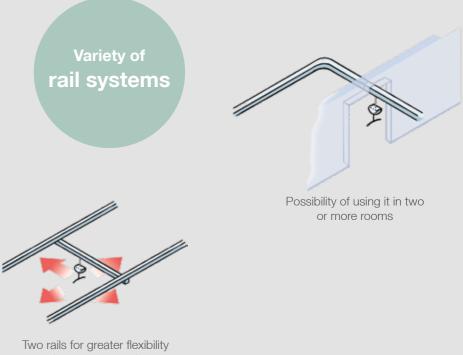

#### CARLO Air

Innovative ceiling hoist system. The CARLO Air impresses with its unique rail system, which can be adapted to almost any room layout. Limited space with narrow curves are not a problem due to the space-saving system. Since the ceiling lift automatically recharges when not in use, the CARLO Air is almost always ready for use. With a capacity of 200 kg (400 kg optional), CARLO Air meets the highest demands.

One rail system (rail can also be bent)

(traverse system)

- Back-friendly transfer
- Hand control unit with all functions
- Emergency lowering  $\checkmark$
- Integrated diagnostic system with error display  $\checkmark$

#### Individual adaptability, to almost every room layout.