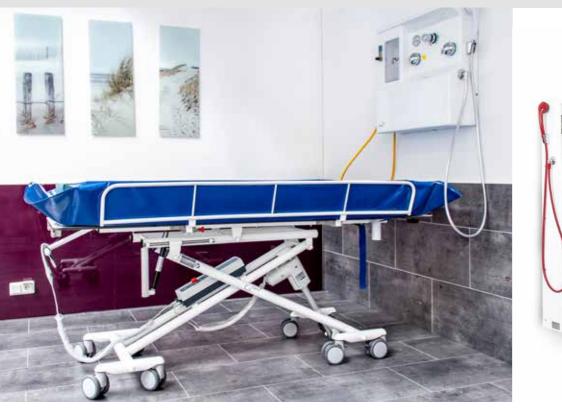

#### SINA Comfort

Universal shower trolley. The SINA Comfort offers the perfect opportunity to safely and comfortably shower people who can no longer be transferred with conventional bath and shower lifts due to their extremely limited mobility. Pleasant padding and high side rails ensure high comfort and safety. Optionally available with electric or hydraulic height adjustment. Optionally available with electric or hydraulic height adjustment.

Watch product video!

- Made of stainless steel
- Safe and comfortable showering  $\checkmark$
- Negative and positive steplessly adjustable  $\checkmark$
- Applicable for a shock position  $\checkmark$
- Space saving, suitable for every care bath