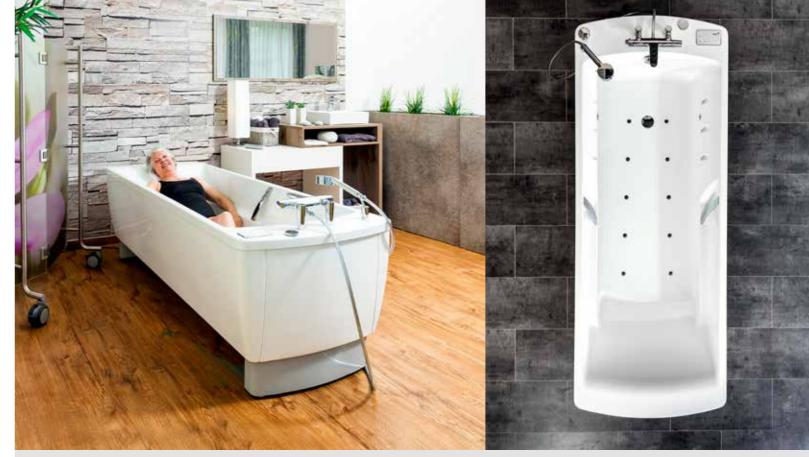

Comfortable lifting tub. The AVERO Premium plus meets all the demands of longterm and special care. Bathers appreciate the comfort that results from the ergonomic tub and the large space available.

## Functionality and design combined.

Watch product video!

- Base frame is accessible from three sides Ergonomic tub interior body  $\checkmark$
- $\checkmark$ Ergonomically lowered leg section
- $\checkmark$ More than sufficient space for the resident's shoulders