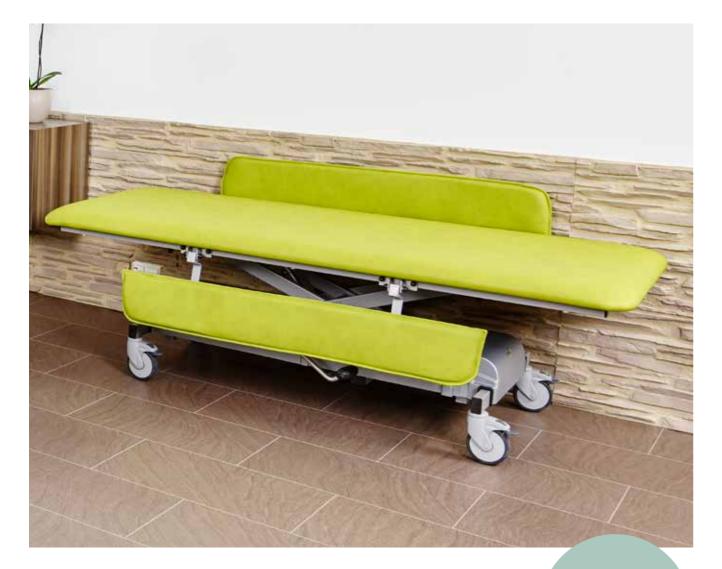

## Nursing- and care tables

Indispensable for care facilities. We develop our care tables to the hig-

hest standards of comfort for the patient as well as optimal usability by

the caregiver.

always ensured. Optional side rails provide additional security.

- Mobile and secure
- Stepless height adjustment  $\checkmark$
- Comfortable, soft and firm upholstery  $\checkmark$
- Different upholstery sizes available  $\checkmark$
- Easily accessible with care lifters  $\checkmark$

# operated version.

Mobile nursing- and care table. MONA offers a large work surface with comfortable padding and rounded edges for a safe and reliable basis in daily care. Thanks to its sturdy substructure and 4 steering wheels with brakes, the mobile care table can be effortlessly moved and securely positioned. Optionally, with an electric or hydraulic height adjustment an ergonomic working height is