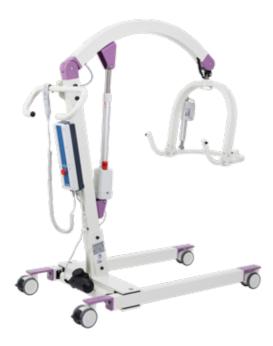

## CARLO Alu, Comfort EP 185

Effective relief in daily care.

Flexible sling hoist made of lightweight aluminum. The CARLO Alu, Comfort EP is universally applicable as a reliable sling hoist for lifting and relocating residents, but also for bathing and showering them. Thanks to innovative elements such as the electric positioning system (EPS) and the anti-rotation mechanism (ARM), residents can be precisely positioned without any effort and without causing the spreader bar to vibrate and produce unpleasant oscillations.

- Aluminum construction
- Extra light and easy to move  $\checkmark$
- 1 Electrical positioning system (EPS)
- Suitable for bathing and showering
- Other variants with lower chassis available

Anti-rotation mechanism (ARM) prevents rotation of the spreader bar