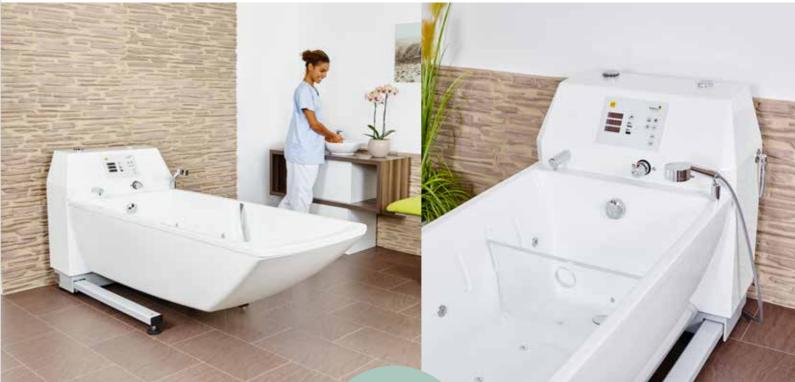

Watch product video!

**Exclusive lifting tub.** The AVERO Phoenix offers high-quality materials and a unique design with not only a distinctive look but also excellent support and a feeling of safety for the resident who can enjoy the bath in complete relaxation.

Comfortable lifting tub. The AVERO Premium plus meets all the demands of longterm and special care. Bathers appreciate the comfort that results from the ergonomic tub and the large space available.

## Functionality and design combined.

Watch product video!

- Base frame is accessible from three sides Ergonomic tub interior body  $\checkmark$
- $\checkmark$ Ergonomically lowered leg section
- $\checkmark$ More than sufficient space for the resident's shoulders