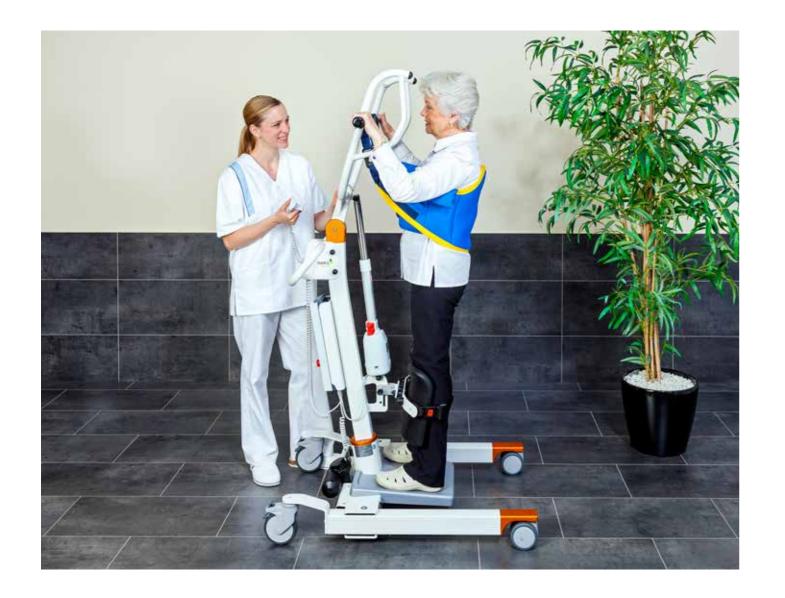

## Transfer solutions

Transfer procedures require reliable technical aids. Our active and pas-

sive lifters support caregivers and residents in safe lifting, transfer and

mobilization.

#### NORA Alu

Flexible active lift. Our NORA Alu is the ideal stand-up aid, even for smaller residents with a height of up to 1.60 m. Additional mounting bolts for the belt suspension and the height-adjustable double knee pads allow individual adjustment to the height of the body and thus a painless transfer process for residents, regardless of body size.

- ✓ Aluminum construction
- Electrically spreadable carrier frame  $\checkmark$
- Suitable for small residents
- Ergonomic lifting  $\checkmark$
- ✓ Comfortable, flexible knee pads

#### Made of high quality aluminum.