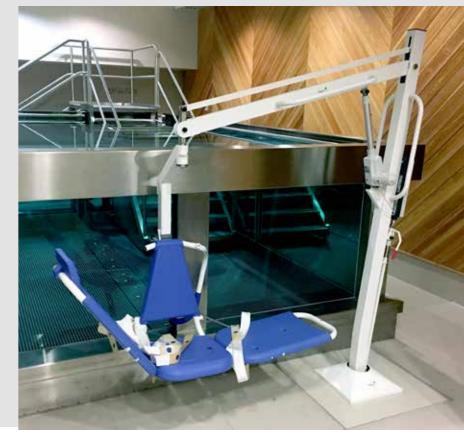

#### Pool Lifter

- High quality stainless steel construction
- Custom-made
- ✓ 360 ° plain bearing with locking points
- Quick coupling for receiving the bath seat
- Electric height adjustment by battery

**Fixed, rotatable pool lift.** The BEKA Hospitec Pool Lifter handles lifting operations safely and effortlessly thanks to its high-performance rechargeable battery motor. Flexibly 360 ° rotatable and easily adjustable by handset. Transfer processes into the pool are possible at floor level as well as in free-standing pools without any problems.

Seat optional extendable to a stretcher type seat.

#### Reliable, flexible.