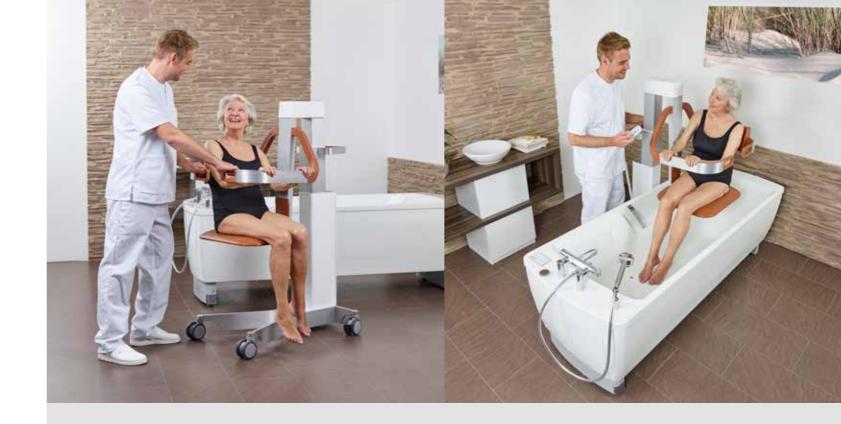

Shower and bath lift. The seat lifter EVE! is a true all-rounder. The bath lift reliably handles transfer tasks in the bathroom - in addition, EVE! can be used completely as a shower chair. The simple handling by only one caregiver, high-quality materials and the appealing design characterize the EVE!.

> 🐪 🐪 🏄

Fits in every modern care bathtub 1 100% usable as a shower chair  $\checkmark$ 1 Modern, contemporary design 1 Low entry height

> Design shower and bath lift.

Ergonomic safety handles for precise manoeuvres