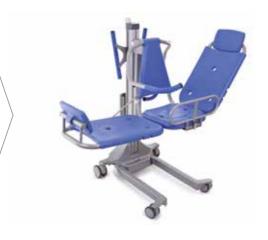

#### NORA ECO

- Easy to manoeuvre  $\checkmark$
- Flexible, soft knee pads with safety harness
- Ergonomic lifting
- ✓ Can be operated by only one caregiver

## Improves the mobility of your residents.

Easy-to-use stand-up aid. The NORA ECO stand-up aid effectively relieves nursing staff when transferring semi-mobile residents. The active lift can be easily operated by just one caregiver. The belt and ergonomic concept, together with the double knee padding, guarantees flexible and comfortable transfer processes.