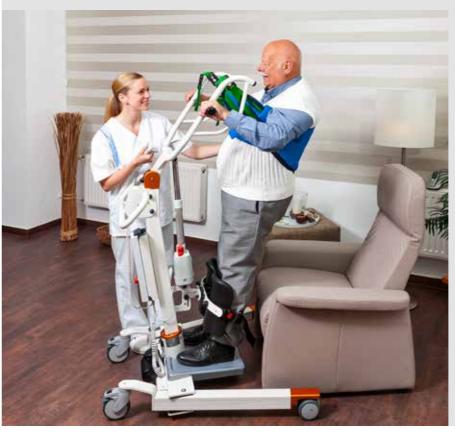

#### NORA Alu

Flexible active lift. Our NORA Alu is the ideal stand-up aid, even for smaller residents with a height of up to 1.60 m. Additional mounting bolts for the belt suspension and the height-adjustable double knee pads allow individual adjustment to the height of the body and thus a painless transfer process for residents, regardless of body size.

- ✓ Aluminum construction
- Electrically spreadable carrier frame  $\checkmark$
- Suitable for small residents
- Ergonomic lifting  $\checkmark$
- ✓ Comfortable, flexible knee pads

#### Made of high quality aluminum.