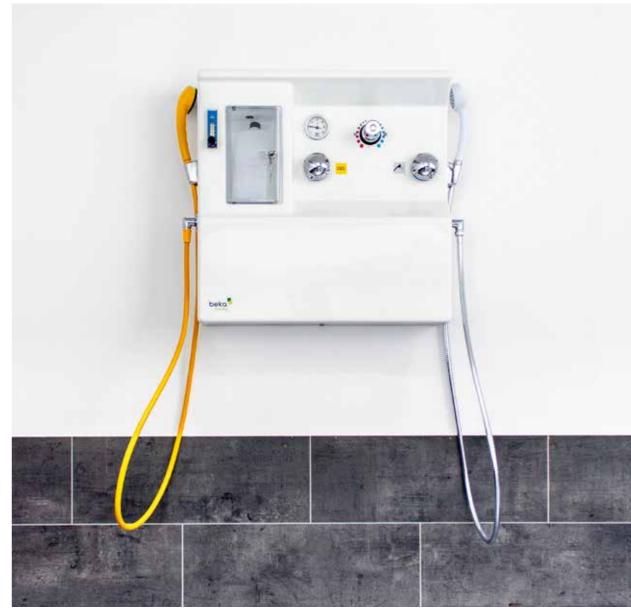

## Also available as XXL version (up to 250 kg).

Optimal supplement for mobile shower systems. The BEKA Hospitec shower panel can be perfectly combined with shower trolleys, shower and bath lifts as well as shower and care chairs. By using the optional disinfection device, shower systems can be effectively, easily and safely disinfected. Available in versions with and without WC.

## Optionally available with WC.

#### Shower panel

- Shower panel for wall mounting
- Universally applicable, also with WC solution  $\checkmark$
- Easy installation on water connection  $\checkmark$
- No power supply necessary  $\checkmark$
- $\checkmark$ Low space requirements