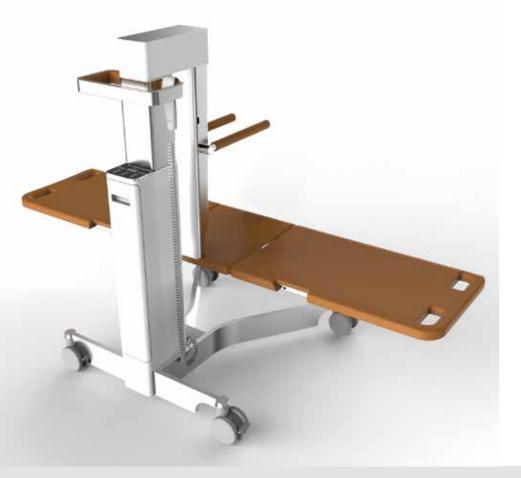

- Modern, contemporary design
- ✓ Wide, comfortable lying area
- ✓ 100% usable as a shower stretcher
- Removable PUR cover
- ✓ Low transfer height of just 48 cm
- Electrically adjustable backrest

**Modern stretcher type lift.** Safe, comfortable and modern – ADAM! can be used as a classic bath lifter as well as a shower stretcher. With its low transfer height, the wide and comfortable lying surface and the electrically adjustable backrest, ADAM! is the perfect combination of maximum functionality and unique design.