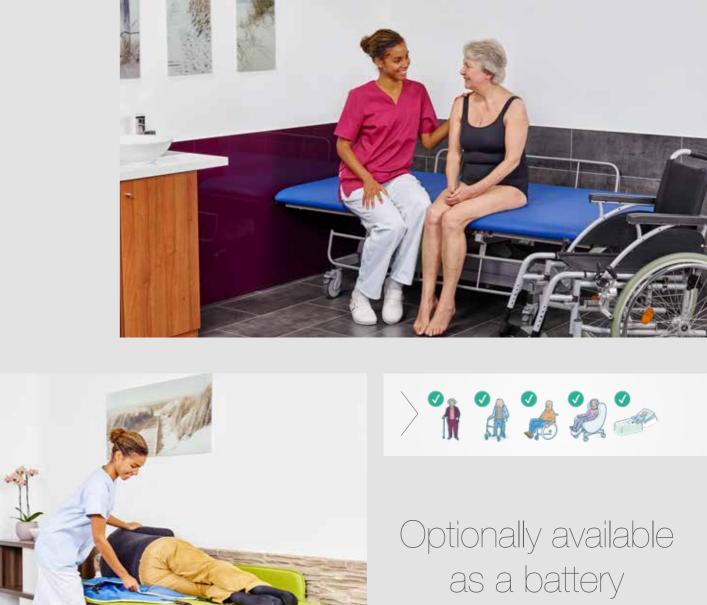

## Nursing- and care tables

Indispensable for care facilities. We develop our care tables to the hig-

hest standards of comfort for the patient as well as optimal usability by

the caregiver.

always ensured. Optional side rails provide additional security.

- Mobile and secure
- Stepless height adjustment  $\checkmark$
- Comfortable, soft and firm upholstery  $\checkmark$
- Different upholstery sizes available  $\checkmark$
- Easily accessible with care lifters  $\checkmark$