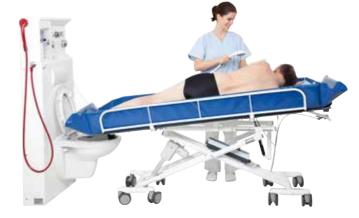

#### SINA Comfort

Universal shower trolley. The SINA Comfort offers the perfect opportunity to safely and comfortably shower people who can no longer be transferred with conventional bath and shower lifts due to their extremely limited mobility. Pleasant padding and high side rails ensure high comfort and safety. Optionally available with electric or hydraulic height adjustment. Optionally available with electric or hydraulic height adjustment.

Watch product video!

- Made of stainless steel
- Safe and comfortable showering  $\checkmark$
- Negative and positive steplessly adjustable  $\checkmark$
- Applicable for a shock position  $\checkmark$
- Space saving, suitable for every care bath