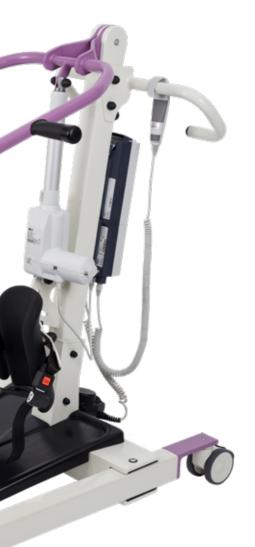

## CARLO Alu, Comfort EP 185

Effective relief in daily care.

Flexible sling hoist made of lightweight aluminum. The CARLO Alu, Comfort EP is universally applicable as a reliable sling hoist for lifting and relocating residents, but also for bathing and showering them. Thanks to innovative elements such as the electric positioning system (EPS) and the anti-rotation mechanism (ARM), residents can be precisely positioned without any effort and without causing the spreader bar to vibrate and produce unpleasant oscillations.

- Aluminum construction
- Extra light and easy to move  $\checkmark$
- 1 Electrical positioning system (EPS)
- Suitable for bathing and showering
- Other variants with lower chassis available

Anti-rotation mechanism (ARM) prevents rotation of the spreader bar