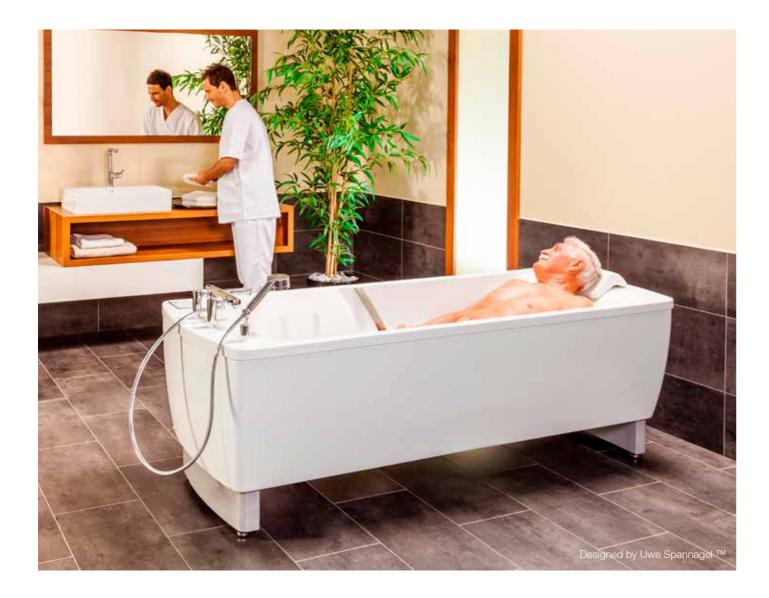

#### AVERO Motion

- Seat- and reclining tub
- Easy and safe self-entrance possible
- Extraordinary design
- ✓ Base frame is accessible from all sides
- ✓ Maximum space in shoulder and seat area

Modern seat- and reclining bath tub. Clear and soft lines determine the tub design of the AVERO Motion.

Large inside dimensions as well as the ergonomic back profile offer plenty of space and maximum bathing comfort.

While bathing or showering the resident can enjoy a full view into the room without distracting operation panel.

# Beautiful bathing experience.

Watch product video!

- Design seat- and reclining tub
- Specially shaped seat with care opening  $\checkmark$
- 1 Base frame is accessible from all sides
- Easy and safe self-entrance possible  $\checkmark$
- Maximum space in shoulder and seat area  $\checkmark$

# Unique tub design.

Modern seat- and reclining bath tub. Improve the mobility and independence of your residents with the design care bathtub AVERO Motion E. A safe self-entry is ensured by the low entrance height of the tub. While bathing or showering the resident can enjoy a full view into the room without distracting operation panel.