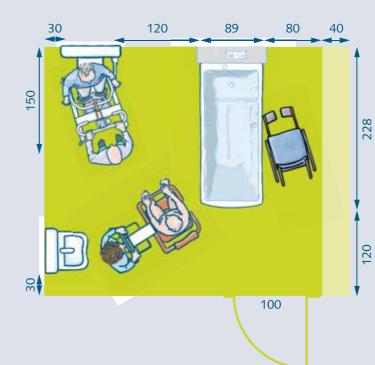

#### Planning proposal

With recommended minimum space requirements for the use of BEKA equipment in a private bathroom with a bathtub