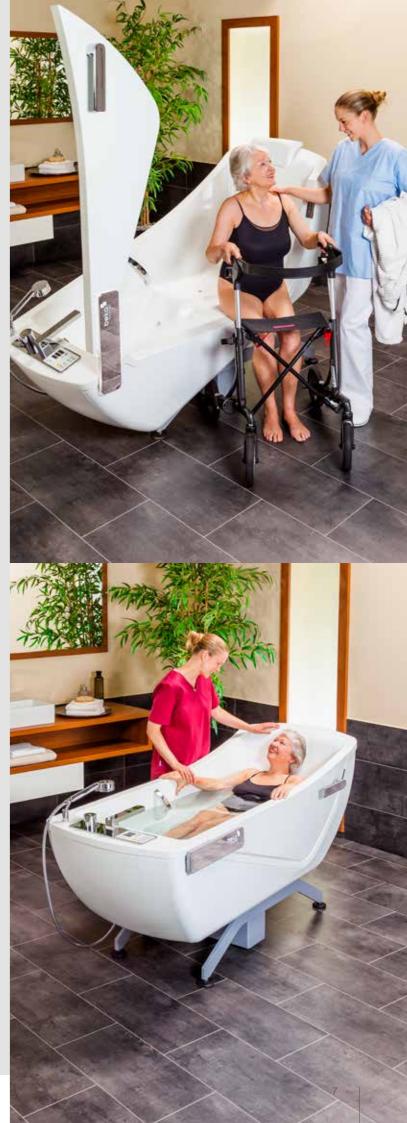

#### AVERO Motion

- Seat- and reclining tub
- Easy and safe self-entrance possible
- Extraordinary design
- ✓ Base frame is accessible from all sides
- ✓ Maximum space in shoulder and seat area

Modern seat- and reclining bath tub. Clear and soft lines determine the tub design of the AVERO Motion.

Large inside dimensions as well as the ergonomic back profile offer plenty of space and maximum bathing comfort.

While bathing or showering the resident can enjoy a full view into the room without distracting operation panel.

# Beautiful bathing experience.

Watch product video!

- Design seat- and reclining tub
- Specially shaped seat with care opening  $\checkmark$
- 1 Base frame is accessible from all sides
- Easy and safe self-entrance possible  $\checkmark$
- Maximum space in shoulder and seat area  $\checkmark$

# Unique tub design.

Modern seat- and reclining bath tub. Improve the mobility and independence of your residents with the design care bathtub AVERO Motion E. A safe self-entry is ensured by the low entrance height of the tub. While bathing or showering the resident can enjoy a full view into the room without distracting operation panel.