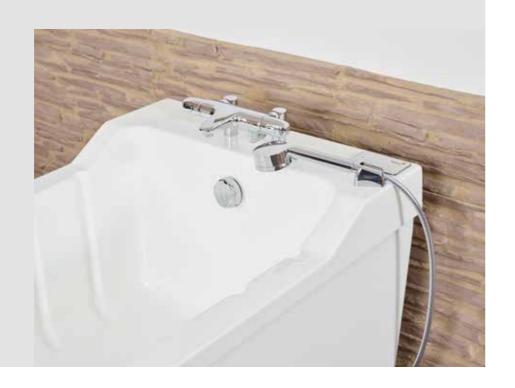

#### AVERO Motion

- Seat- and reclining tub
- Easy and safe self-entrance possible
- Extraordinary design
- ✓ Base frame is accessible from all sides
- ✓ Maximum space in shoulder and seat area

Modern seat- and reclining bath tub. Clear and soft lines determine the tub design of the AVERO Motion.

Large inside dimensions as well as the ergonomic back profile offer plenty of space and maximum bathing comfort.

While bathing or showering the resident can enjoy a full view into the room without distracting operation panel.