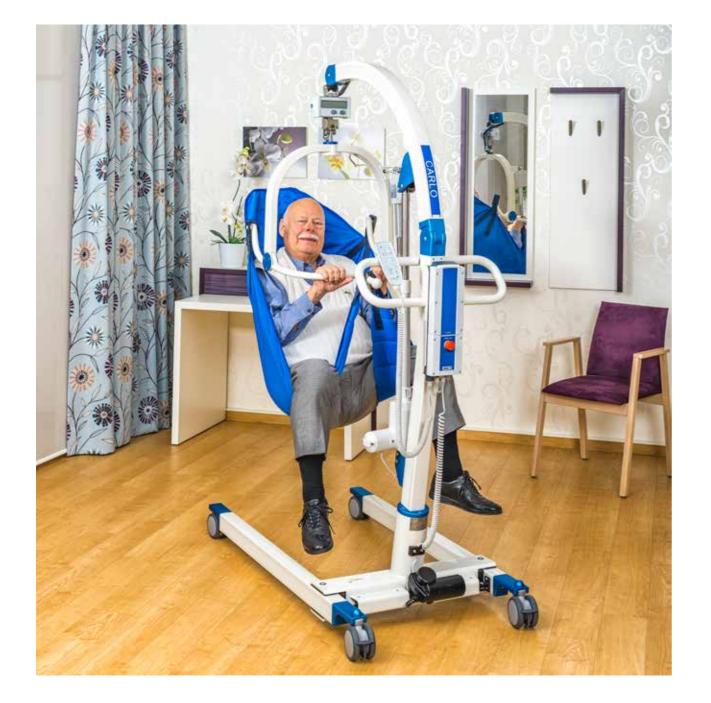

## CARLO Alu, Comfort EP 185

Effective relief in daily care.

Flexible sling hoist made of lightweight aluminum. The CARLO Alu, Comfort EP is universally applicable as a reliable sling hoist for lifting and relocating residents, but also for bathing and showering them. Thanks to innovative elements such as the electric positioning system (EPS) and the anti-rotation mechanism (ARM), residents can be precisely positioned without any effort and without causing the spreader bar to vibrate and produce unpleasant oscillations.

- Aluminum construction
- Extra light and easy to move  $\checkmark$
- 1 Electrical positioning system (EPS)
- Suitable for bathing and showering
- Other variants with lower chassis available

Anti-rotation mechanism (ARM) prevents rotation of the spreader bar