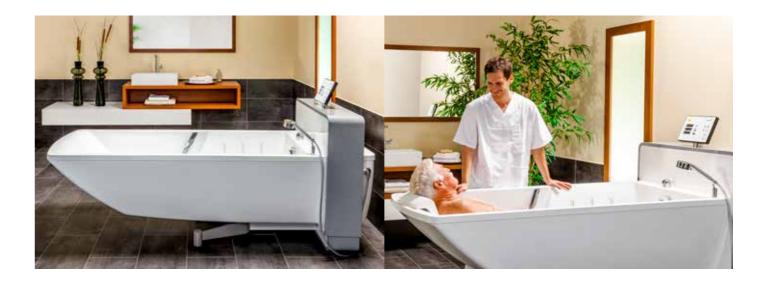

#### SINA Comfort

Universal shower trolley. The SINA Comfort offers the perfect opportunity to safely and comfortably shower people who can no longer be transferred with conventional bath and shower lifts due to their extremely limited mobility. Pleasant padding and high side rails ensure high comfort and safety. Optionally available with electric or hydraulic height adjustment. Optionally available with electric or hydraulic height adjustment.

Watch product video!

- Made of stainless steel
- Safe and comfortable showering  $\checkmark$
- Negative and positive steplessly adjustable  $\checkmark$
- Applicable for a shock position  $\checkmark$
- Space saving, suitable for every care bath