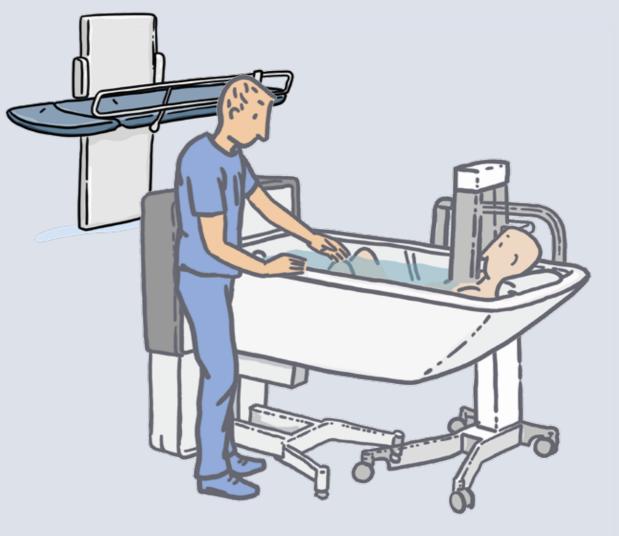

#### AVERO Motion

- Seat- and reclining tub
- Easy and safe self-entrance possible
- Extraordinary design
- ✓ Base frame is accessible from all sides
- ✓ Maximum space in shoulder and seat area

Modern seat- and reclining bath tub. Clear and soft lines determine the tub design of the AVERO Motion.

Large inside dimensions as well as the ergonomic back profile offer plenty of space and maximum bathing comfort.

While bathing or showering the resident can enjoy a full view into the room without distracting operation panel.

# Beautiful bathing experience.

Watch product video!

- Design seat- and reclining tub
- Specially shaped seat with care opening  $\checkmark$
- 1 Base frame is accessible from all sides
- Easy and safe self-entrance possible  $\checkmark$
- Maximum space in shoulder and seat area  $\checkmark$

# Unique tub design.

Modern seat- and reclining bath tub. Improve the mobility and independence of your residents with the design care bathtub AVERO Motion E. A safe self-entry is ensured by the low entrance height of the tub. While bathing or showering the resident can enjoy a full view into the room without distracting operation panel.