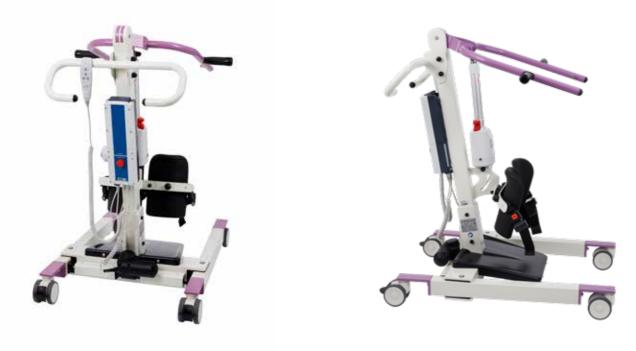

#### NORA ECO

- Easy to manoeuvre  $\checkmark$
- Flexible, soft knee pads with safety harness
- Ergonomic lifting
- ✓ Can be operated by only one caregiver

## Improves the mobility of your residents.

Easy-to-use stand-up aid. The NORA ECO stand-up aid effectively relieves nursing staff when transferring semi-mobile residents. The active lift can be easily operated by just one caregiver. The belt and ergonomic concept, together with the double knee padding, guarantees flexible and comfortable transfer processes.