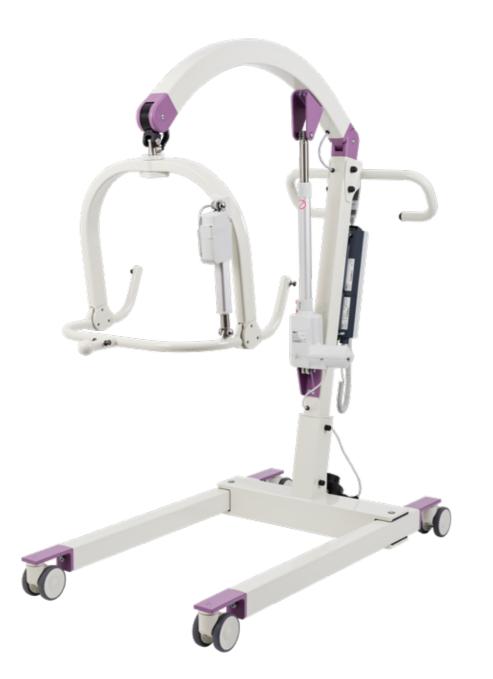

## CARLO Alu, Comfort EP 185

Effective relief in daily care.

Flexible sling hoist made of lightweight aluminum. The CARLO Alu, Comfort EP is universally applicable as a reliable sling hoist for lifting and relocating residents, but also for bathing and showering them. Thanks to innovative elements such as the electric positioning system (EPS) and the anti-rotation mechanism (ARM), residents can be precisely positioned without any effort and without causing the spreader bar to vibrate and produce unpleasant oscillations.

- Aluminum construction
- Extra light and easy to move  $\checkmark$
- 1 Electrical positioning system (EPS)
- Suitable for bathing and showering
- Other variants with lower chassis available

Anti-rotation mechanism (ARM) prevents rotation of the spreader bar