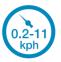

## TECHNICAL SPECIFICATION

Speed range

Treadmill pit dimensions

Training area

Recommended water depth

Weight

Max distance from main control panel to treadmill

Max distance from main control panel to operator panel

Power (17V AC Drive)

Maximum load

0.2 - 11kph (0.12 - 7mph)

L 1750mm (69") x W 1200mm (47") x D 220mm (8.6")

L 1405mm (55") x W 855mm (34")

1.0 - 1.3m (39 - 51")

150kg (331 lbs)

10m (394")