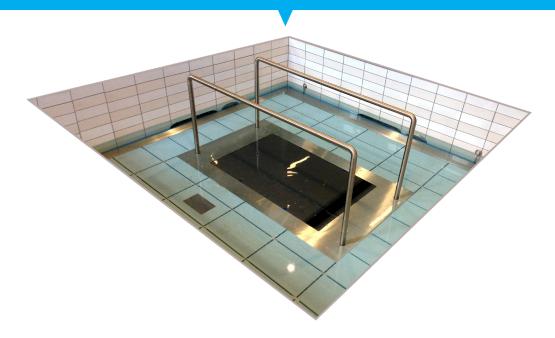

#### OPTIONS

[+] SECOND TOUCH SCREEN CONTROL

[+] REMOVABLE FRONT OR SIDE HANDRAILS