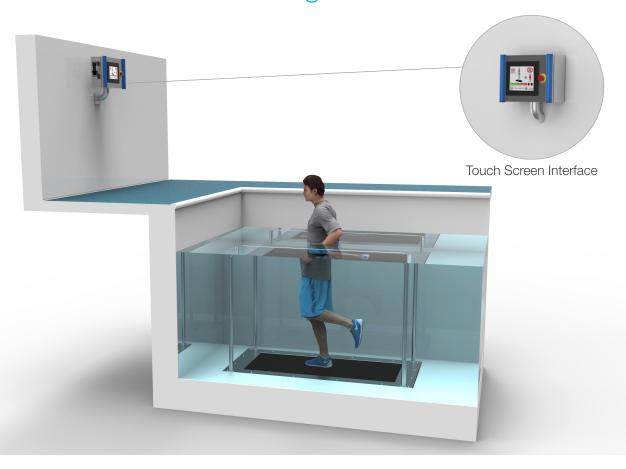

# Tailored Pool Treadmill for Integration in New Build Pools

**Equipment Features** 

Speed

Reversible Touch Screen Belt Direction Controls

Remote Control

Additional Options

### **FEATURES**

- [+] 10" TOUCH SCREEN POOLSIDE INTERFACE WITH REMOTE CONTROL
- [+] PRE-SET TREADMILL SPEEDS
- [+] PRE-SET AND PROGRAMMABLE FUNCTION CONTROLS
- [+] SITS FLUSH WITH POOL FLOOR
- [+] REVERSIBLE BELT DIRECTION
- [+] TREADMILL SYSTEM MONITORING
- [+] ISO 13485 COMPLIANT

#### OPTIONS

[+] SECOND TOUCH SCREEN CONTROL

[+] REMOVABLE FRONT OR SIDE HANDRAILS