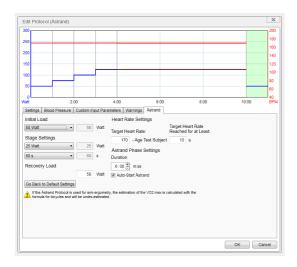

#### Reproducible test

The LEM Expansion Module Åstrand Test is a preprogrammed test protocol of the well-known Åstrand test with specific visualisations, analysis and reports. It is also possible to adapt the preprogrammed Åstrand test to your specific requirements. The Åstrand test is used to estimate the maximum oxygen uptake (VO2 max).