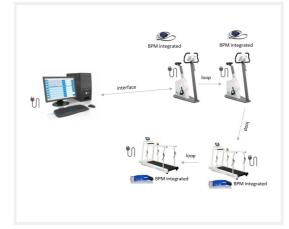

# Blood Pressure with ECG trigger for bicycle ergometer

with ECG trigger

#### with ECG trigger

This option enables accurate and reliable automatic blood pressure measurement during cardiac rehabilitation, not disturbed by motion artifacts. The integrated BPM option is supplied as part of a complete cardiac rehabilitation setting using LCRM. This means that the BP measurement can be started and saved from the LCRM software. BP measurementis done according to the Korotkoff method Note: for the blood pressure measurement, a trigger is needed

## **Blood Pressure with ECG** trigger for bicycle ergometer with ECG trigger