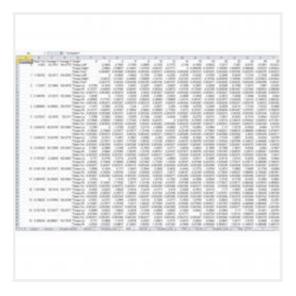

### Export your data to MS Excel

With the LEM expansion module Export it is possible to export data of the LEM database to other programs. The data can be exported to MS Excel. Data of one test subject or multipple test subjects can be exported to an Excel sheet for further analysis.