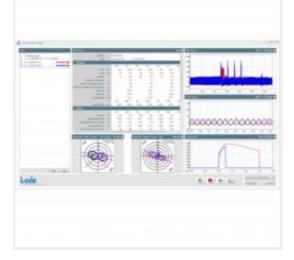

### Make pedal force visual

This expansion module provides read out of data obtained from the hardware of the Pedal Force Measurement option of the Lode Excalibur Sport and Brachumera Sport ergometer. Examples of these additional data are: forces on the left and/or right crank, polar views, Torque Power and Force results per 2 degrees, efficiency calculation, maximum, minimum, average and peak results. Besides the additional visualizations in the field of pedal force measurement, the expansion module Pedal Force Measurement also offers the possibility to make a report with statistics of the measured data afterwards. It also contains extra possibilities for analyzing tests. Area of interests can be defined with polar views as average left and right with deviations and as a sum of left and right. NB: this module is standard included in the Excalibur Sport with Pedal Force Measurement and Brachumera Sport with Pedal Force Measurement.

#### Sophisticated analysis menu

Excalibur and Brachumera.

Possibility to zoom into the results and synchronize with other graphs. To have a better look with the use of the x/y coordinate functionality. Compare several test results from a Test subject in a clear overview, or compare different test subject performing the same exercise test. Define your own print report.